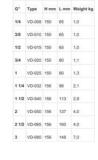

## **HONSBERG - VD SERIES FLOW SWITCH**

**Piston** 

VD-050GR150

- Switching Range 1..600 I/min H2O
- Water (oils and gases available on request)
- G1/4" up to G3"
- Red Bronze Wetted Parts
- Max Pressure 16 bar