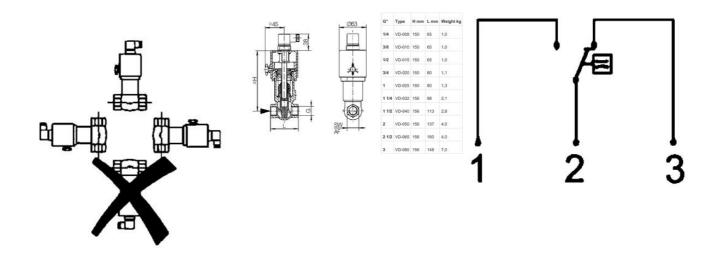

## **TECHNICAL DATA**

| Accuracy              | ± 5% of full setpoint                                        |
|-----------------------|--------------------------------------------------------------|
| Connection type       | Internal thread, G 2 "                                       |
| Contact rating max    | 50 VA                                                        |
| Electrical connection | Plug connector DIN 43650-A                                   |
| Flow max              | 250 l/min                                                    |
| Flow range max        | 150 l/min                                                    |
| Flow range min        | 50 l/min                                                     |
| Function              | Flask, reed contact, alternating                             |
| Hysteresis            | Depending on the breaking value, however, at least 0.31/ min |
| IP class              | IP44                                                         |
|                       |                                                              |

| Material cover          | ABS plastic                 |
|-------------------------|-----------------------------|
| Material flask          | POM                         |
| Material of body        | Bronze                      |
| Material of seals       | NBR                         |
| Material spring         | Stainless steel 301         |
| Pressure drop           | Max 0.5 bar at maximum flow |
| Pressure range max      | 16 bar                      |
| Temperature of media to | 120 °C                      |
| Type of flow component  | Flow Switches               |
| Weight                  | 4 kg                        |
| Viscosity max           | 1 cSt                       |
| Voltage ac max          | 250 V                       |
|                         |                             |