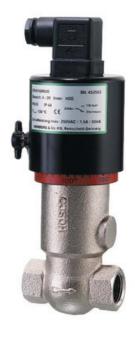

## **HONSBERG - VD SERIES FLOW SWITCH**

**Piston** 

VD-050GR150

- Switching Range 1..600 I/min H2O
- Water (oils and gases available on request)
- G1/4" up to G3"
- Red Bronze Wetted Parts
- Max Pressure 16 bar

## PRODUCT DESCRIPTION

Model VD is a mechanical flow switch in red Bronze with changeover reed switch. It is highly suitable for marine applications and where red Bronze is a requirement.