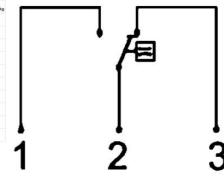

## **TECHNICAL DATA**

| Accuracy              | ± 5% of full setpoint                                        |
|-----------------------|--------------------------------------------------------------|
| Connection type       | Internal thread, G 2 "                                       |
| Contact rating max    | 50 VA                                                        |
| Electrical connection | Plug connector DIN 43650-A                                   |
| Flow max              | 250 l/min                                                    |
| Flow range max        | 150 l/min                                                    |
| Flow range min        | 50 l/min                                                     |
| Function              | Flask, reed contact, alternating                             |
| Hysteresis            | Depending on the breaking value, however, at least 0.31/ min |
| IP class              | IP44                                                         |
|                       |                                                              |