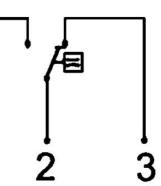

## **TECHNICAL DATA**

| Accuracy              | ± 5% of full setpoint                                          |
|-----------------------|----------------------------------------------------------------|
| Connection type       | Internal thread, G 11/2 "                                      |
| Contact rating max    | 50 VA                                                          |
| Electrical connection | Plug connector DIN 43650-A                                     |
| Flow max              | 150 l/min                                                      |
| Flow range max        | 100 l/min                                                      |
| Flow range min        | 30 l/min                                                       |
| Function              | Flask, reed contact, alternating                               |
| Hysteresis            | Depending on the breaking value, however, at least 0.3 I / min |
| IP class              | IP44                                                           |