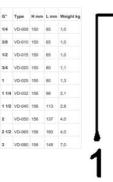

| G"    | Туре   | Hmm | Lmm | Weight kg |
|-------|--------|-----|-----|-----------|
| 1/4   | VD-008 | 150 | 65  | 1,0       |
| 3/8   | VD-010 | 150 | 65  | 1,0       |
| 1/2   | VD-015 | 150 | 65  | 1,0       |
| 3/4   | VD-020 | 150 | 80  | 1,1       |
| 1     | VD-025 | 150 | 80  | 1,3       |
| 1 1/4 | VD-032 | 156 | 98  | 2,1       |
| 1 1/2 | VD-040 | 156 | 113 | 2.8       |
| 2     | VD-050 | 156 | 137 | 4,0       |
| 2 1/2 | VD-065 | 156 | 160 | 4,0       |
| 3     | VD-080 | 156 | 148 | 7,0       |