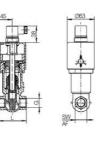

## **TECHNICAL DATA**

| Accuracy              | ± 5% of full setpoint                                          |
|-----------------------|----------------------------------------------------------------|
| Connection type       | Internal thread, G 11/2 "                                      |
| Contact rating max    | 50 VA                                                          |
| Electrical connection | Plug connector DIN 43650-A                                     |
| Flow max              | 150 l/min                                                      |
| Flow range max        | 100 l/min                                                      |
| Flow range min        | 30 l/min                                                       |
| Function              | Flask, reed contact, alternating                               |
| Hysteresis            | Depending on the breaking value, however, at least 0.3 I / min |
| IP class              | IP44                                                           |

| Material cover          | ABS plastic                 |
|-------------------------|-----------------------------|
| Material flask          | РОМ                         |
| Material of body        | Bronze                      |
| Material of seals       | NBR                         |
| Material spring         | Stainless steel 301         |
| Pressure drop           | Max 0.5 bar at maximum flow |
| Pressure range max      | 16 bar                      |
| Temperature of media to | 120 °C                      |
| Type of flow component  | Flow Switches               |
| Weight                  | 2.8 kg                      |
| Viscosity max           | 1 cSt                       |
| Voltage ac max          | 250 V                       |