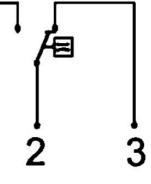

## **TECHNICAL DATA**

| Accuracy              | ± 5% of full setpoint                                          |
|-----------------------|----------------------------------------------------------------|
| Connection type       | Internal thread, G 11/2 "                                      |
| Contact rating max    | 50 VA                                                          |
| Electrical connection | Plug connector DIN 43650-A                                     |
| Flow max              | 150 l/min                                                      |
| Flow range max        | 100 l/min                                                      |
| Flow range min        | 30 l/min                                                       |
| Function              | Flask, reed contact, alternating                               |
| Hysteresis            | Depending on the breaking value, however, at least 0.3 I / min |
| IP class              | IP44                                                           |