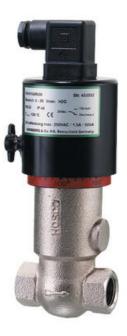

## **HONSBERG - VD SERIES FLOW SWITCH**

Piston

VD-040GR100 Flow switch 11/2", 30-100 l/min

- Switching Range 1..600 l/min H<sup>2</sup>O
- Water (oils and gases available on request)
- G1/4" up to G3"
- Red Bronze Wetted Parts
- Max Pressure 16 bar

## PRODUCT DESCRIPTION

Model VD is a mechanical flow switch in red Bronze with changeover reed switch. It is highly suitable for marine applications and where red Bronze is a requirement.

## **TECHNICAL DATA**

| Accuracy              | ± 5% of full setpoint                                          |
|-----------------------|----------------------------------------------------------------|
| Connection type       | Internal thread, G 11/2 "                                      |
| Contact rating max    | 50 VA                                                          |
| Electrical connection | Plug connector DIN 43650-A                                     |
| Flow max              | 150 l/min                                                      |
| Flow range max        | 100 l/min                                                      |
| Flow range min        | 30 l/min                                                       |
| Function              | Flask, reed contact, alternating                               |
| Hysteresis            | Depending on the breaking value, however, at least 0.3 I / min |
| IP class              | IP44                                                           |