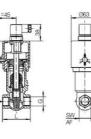

| G"    | Туре   | Hmm | Lmm | Weight kg |
|-------|--------|-----|-----|-----------|
| 1/4   | VD-008 | 150 | 65  | 1,0       |
| 3/8   | VD-010 | 150 | 65  | 1,0       |
| 1/2   | VD-015 | 150 | 65  | 1,0       |
| 3/4   | VD-020 | 150 | 80  | 1,1       |
| 1     | VD-025 | 150 | 80  | 1,3       |
| 1 1/4 | VD-032 | 156 | 98  | 2,1       |
| 1 1/2 | VD-040 | 156 | 113 | 2.8       |
| 2     | VD-050 | 156 | 137 | 4,0       |
| 2 1/2 | VD-065 | 156 | 160 | 4,0       |
| 3     | VD-080 | 156 | 148 | 7,0       |