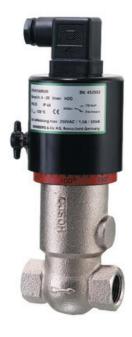

## **HONSBERG - VD SERIES FLOW SWITCH**

**Piston** 

VD-032GR060 Flow switch 11/4", 20-60 I/min

- Switching Range 1..600 I/min H<sup>2</sup>O
- Water (oils and gases available on request)
- G1/4" up to G3"
- Red Bronze Wetted Parts
- Max Pressure 16 bar

## PRODUCT DESCRIPTION

Model VD is a mechanical flow switch in red Bronze with changeover reed switch. It is highly suitable for marine applications and where red Bronze is a requirement.