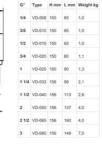

## **HONSBERG - VD SERIES FLOW SWITCH**

**Piston** 

VD-032GR060 Flow switch 11/4", 20-60 I/min

- Switching Range 1..600 I/min H<sup>2</sup>O
- Water (oils and gases available on request)
- G1/4" up to G3"
- Red Bronze Wetted Parts
- Max Pressure 16 bar

## **TECHNICAL DATA**

| Accuracy              | ± 5% of full setpoint                                        |
|-----------------------|--------------------------------------------------------------|
| Connection type       | Internal thread, G 11/4 "                                    |
| Contact rating max    | 50 VA                                                        |
| Electrical connection | Plug connector DIN 43650-A                                   |
| Flow max              | 100 l/min                                                    |
| Flow range max        | 60 I/min                                                     |
| Flow range min        | 20 l/min                                                     |
| Function              | Flask, reed contact, alternating                             |
| Hysteresis            | Depending on the breaking value, however, at least 0.31/ min |
| IP class              | IP44                                                         |
|                       |                                                              |

| Material cover                                          | ABS plastic                 |
|---------------------------------------------------------|-----------------------------|
| Material flask                                          | POM                         |
| Material of body                                        | Bronze                      |
| Material of seals                                       | NBR                         |
| Material spring                                         | Stainless steel 301         |
| Pressure drop                                           | Max 0.5 bar at maximum flow |
|                                                         |                             |
| Pressure range max                                      | 16 bar                      |
| Pressure range max  Temperature of media to             | 16 bar<br>120 °C            |
|                                                         |                             |
| Temperature of media to                                 | 120 °C                      |
| Temperature of media to  Type of flow component         | 120 °C Flow Switches        |
| Temperature of media to  Type of flow component  Weight | 120 °C Flow Switches 2.1 kg |