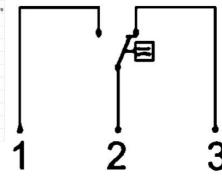

## **TECHNICAL DATA**

| Accuracy              | ± 5% of full setpoint                                        |
|-----------------------|--------------------------------------------------------------|
| Connection type       | Internal thread, G 11/4 "                                    |
| Contact rating max    | 50 VA                                                        |
| Electrical connection | Plug connector DIN 43650-A                                   |
| Flow max              | 100 l/min                                                    |
| Flow range max        | 60 I/min                                                     |
| Flow range min        | 20 l/min                                                     |
| Function              | Flask, reed contact, alternating                             |
| Hysteresis            | Depending on the breaking value, however, at least 0.31/ min |
| IP class              | IP44                                                         |
|                       |                                                              |