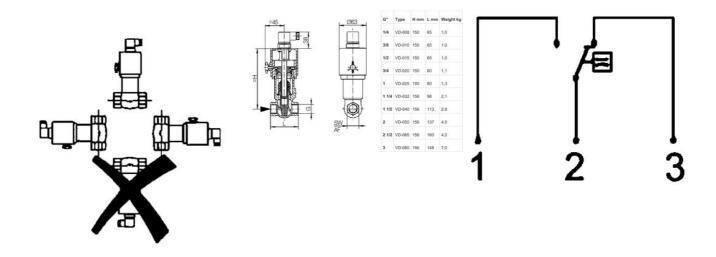

## **TECHNICAL DATA**

| Accuracy              | ± 5% of full setpoint                                        |
|-----------------------|--------------------------------------------------------------|
| Connection type       | Internal thread, G 11/4 "                                    |
| Contact rating max    | 50 VA                                                        |
| Electrical connection | Plug connector DIN 43650-A                                   |
| Flow max              | 100 l/min                                                    |
| Flow range max        | 60 I/min                                                     |
| Flow range min        | 20 l/min                                                     |
| Function              | Flask, reed contact, alternating                             |
| Hysteresis            | Depending on the breaking value, however, at least 0.31/ min |
| IP class              | IP44                                                         |
|                       |                                                              |

| Material cover                                          | ABS plastic                 |
|---------------------------------------------------------|-----------------------------|
| Material flask                                          | POM                         |
| Material of body                                        | Bronze                      |
| Material of seals                                       | NBR                         |
| Material spring                                         | Stainless steel 301         |
| Pressure drop                                           | Max 0.5 bar at maximum flow |
|                                                         |                             |
| Pressure range max                                      | 16 bar                      |
| Pressure range max  Temperature of media to             | 16 bar<br>120 °C            |
|                                                         |                             |
| Temperature of media to                                 | 120 °C                      |
| Temperature of media to  Type of flow component         | 120 °C Flow Switches        |
| Temperature of media to  Type of flow component  Weight | 120 °C Flow Switches 2.1 kg |