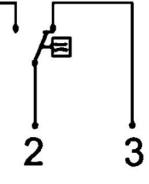

## **TECHNICAL DATA**

| Accuracy              | ± 5% of full setpoint                                          |
|-----------------------|----------------------------------------------------------------|
| Connection type       | Internal thread, G¾ "                                          |
| Contact rating max    | 50 VA                                                          |
| Electrical connection | Plug connector DIN 43650-A                                     |
| Flow max              | 30 l/min                                                       |
| Flow range max        | 20 l/min                                                       |
| Flow range min        | 4 l/min                                                        |
| Function              | Flask, reed contact, alternating                               |
| Hysteresis            | Depending on the breaking value, however, at least 0.3 I / min |
| IP class              | IP44                                                           |