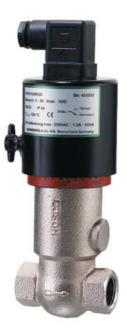

## **HONSBERG - VD SERIES FLOW SWITCH**

Piston

VD-020GR020 Flow SW.4-20L/MIN,G3/4

- Switching Range 1..600 l/min H<sup>2</sup>O
- Water (oils and gases available on request)
- G1/4" up to G3"
- Red Bronze Wetted Parts
- Max Pressure 16 bar

## PRODUCT DESCRIPTION

Model VD is a mechanical flow switch in red Bronze with changeover reed switch. It is highly suitable for marine applications and where red Bronze is a requirement.

## **TECHNICAL DATA**

| Accuracy              | ± 5% of full setpoint                                          |
|-----------------------|----------------------------------------------------------------|
| Connection type       | Internal thread, G¾ "                                          |
| Contact rating max    | 50 VA                                                          |
| Electrical connection | Plug connector DIN 43650-A                                     |
| Flow max              | 30 l/min                                                       |
| Flow range max        | 20 l/min                                                       |
| Flow range min        | 4 l/min                                                        |
| Function              | Flask, reed contact, alternating                               |
| Hysteresis            | Depending on the breaking value, however, at least 0.3 I / min |
| IP class              | IP44                                                           |