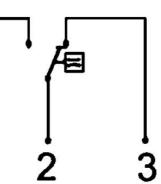

## **TECHNICAL DATA**

| Accuracy              | ± 5% of full setpoint                                          |
|-----------------------|----------------------------------------------------------------|
| Connection type       | Internal thread, G¾ "                                          |
| Contact rating max    | 50 VA                                                          |
| Electrical connection | Plug connector DIN 43650-A                                     |
| Flow max              | 30 l/min                                                       |
| Flow range max        | 20 l/min                                                       |
| Flow range min        | 4 l/min                                                        |
| Function              | Flask, reed contact, alternating                               |
| Hysteresis            | Depending on the breaking value, however, at least 0.3 I / min |
| IP class              | IP44                                                           |