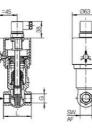

| G"    | Туре   | Hmm | Lmm | Weight kg |
|-------|--------|-----|-----|-----------|
| 1/4   | VD-008 | 150 | 65  | 1,0       |
| 3/8   | VD-010 | 150 | 65  | 1,0       |
| 1/2   | VD-015 | 150 | 65  | 1,0       |
| 3/4   | VD-020 | 150 | 80  | 1,1       |
| 1     | VD-025 | 150 | 80  | 1,3       |
| 1 1/4 | VD-032 | 156 | 98  | 2,1       |
| 1 1/2 | VD-040 | 156 | 113 | 2.8       |
| 2     | VD-050 | 156 | 137 | 4,0       |
| 2 1/2 | VD-065 | 156 | 160 | 4,0       |
| 3     | VD-080 | 156 | 148 | 7.0       |