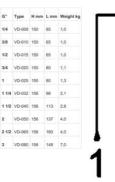

| G"    | Туре   | Hmm | Lmm | Weight kg |
|-------|--------|-----|-----|-----------|
| 1/4   | VD-008 | 150 | 65  | 1,0       |
| 3/8   | VD-010 | 150 | 65  | 1,0       |
| 1/2   | VD-015 | 150 | 65  | 1,0       |
| 3/4   | VD-020 | 150 | 80  | 1,1       |
| 1     | VD-025 | 150 | 80  | 1,3       |
| 1 1/4 | VD-032 | 156 | 98  | 2,1       |
| 1 1/2 | VD-040 | 156 | 113 | 2.8       |
| 2     | VD-050 | 156 | 137 | 4,0       |
| 2 1/2 | VD-065 | 156 | 160 | 4,0       |
| 3     | VD-080 | 156 | 148 | 7.0       |