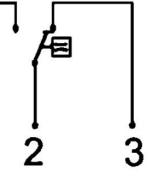

## **TECHNICAL DATA**

| Accuracy              | ± 5% of full setpoint                                          |
|-----------------------|----------------------------------------------------------------|
| Connection type       | Internal thread, G 1/2 "                                       |
| Contact rating max    | 50 VA                                                          |
| Electrical connection | Plug connector DIN 43650-A                                     |
| Flow max              | 30 l/min                                                       |
| Flow range max        | 20 l/min                                                       |
| Flow range min        | 4 l/min                                                        |
| Function              | Flask, reed contact, alternating                               |
| Hysteresis            | Depending on the breaking value, however, at least 0.3 I / min |
| IP class              | IP44                                                           |