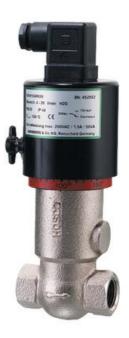

## **HONSBERG - VD SERIES FLOW SWITCH**

Piston

VD-015GR020

- Switching Range 1..600 I/min H<sup>2</sup>O
- Water (oils and gases available on request)
- G1/4" up to G3"
- Red Bronze Wetted Parts
- Max Pressure 16 bar

## PRODUCT DESCRIPTION

Model VD is a mechanical flow switch in red Bronze with changeover reed switch. It is highly suitable for marine applications and where red Bronze is a requirement.