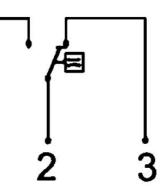

## **TECHNICAL DATA**

| Accuracy              | ± 5% of full setpoint                                          |
|-----------------------|----------------------------------------------------------------|
| Connection type       | Internal thread, G 1/2 "                                       |
| Contact rating max    | 50 VA                                                          |
| Electrical connection | Plug connector DIN 43650-A                                     |
| Flow max              | 30 l/min                                                       |
| Flow range max        | 20 l/min                                                       |
| Flow range min        | 4 l/min                                                        |
| Function              | Flask, reed contact, alternating                               |
| Hysteresis            | Depending on the breaking value, however, at least 0.3 I / min |
| IP class              | IP44                                                           |