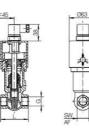

## **HONSBERG - VD SERIES FLOW SWITCH**

Piston

VD-015GR020

- Switching Range 1..600 I/min H<sup>2</sup>O
- Water (oils and gases available on request)
- G1/4" up to G3"
- Red Bronze Wetted Parts
- Max Pressure 16 bar

| G"    | Туре   | Hmm | Lmm | Weight kg |
|-------|--------|-----|-----|-----------|
| 1/4   | VD-008 | 150 | 65  | 1,0       |
| 3/8   | VD-010 | 150 | 65  | 1,0       |
| 1/2   | VD-015 | 150 | 65  | 1,0       |
| 3/4   | VD-020 | 150 | 80  | 1,1       |
| 1     | VD-025 | 150 | 80  | 1,3       |
| 1 1/4 | VD-032 | 156 | 98  | 2,1       |
| 1 1/2 | VD-040 | 156 | 113 | 2.8       |
| 2     | VD-050 | 156 | 137 | 4,0       |
| 2 1/2 | VD-065 | 156 | 160 | 4,0       |
| 3     | VD-080 | 156 | 148 | 7.0       |