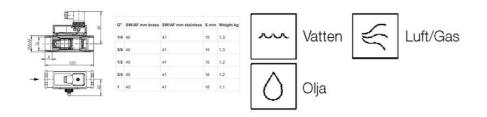

## **TECHNICAL DATA**

| Accuracy              | ± 5%                                                           |
|-----------------------|----------------------------------------------------------------|
| Connection type       | Internal thread 3/8 "                                          |
| Contact rating max    | 50 VA                                                          |
| Electrical connection | Plug connector DIN 43650-A                                     |
| Flow max              | 20 l/min                                                       |
| Flow range max        | 10 l/min                                                       |
| Flow range min        | 1 l/min                                                        |
| Function              | Flask, reed contact, alternating                               |
| Hysteresis            | Depending on the breaking value, however, at least 0.7 I / min |
| IP class              | IP65                                                           |
| Material flask        | Stainless steel 316L                                           |

| Material of body        | Stainless steel 316Ti                 |
|-------------------------|---------------------------------------|
| Material of seals       | Viton                                 |
| Material spring         | Stainless steel 301                   |
| Pressure drop           | Approximately 0.5 bar at maximum flow |
| Pressure range max      | 200 bar                               |
| Temperature of media to | 120 °C                                |
| Type of flow component  | Flow Switches                         |
| Weight                  | 1.3 kg                                |
| Viscosity max           | 150 cSt                               |
| Voltage ac/dc max       | 175 V                                 |