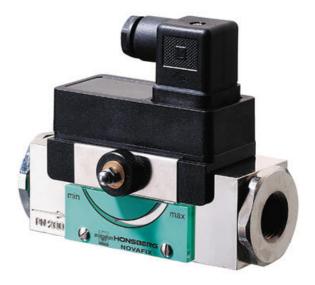

## HONSBERG - HD1K SERIES FLOW SWITCH

Piston

HD1K-010GK010 Flow switch 3/8" s.s. 1-10 l/min

- Switching Range 0,1..80 I/min H2O
- Water, Oil (gases and aggressive media available on request)
- G1/4" up to G1"
- Brass or Stainless Steel Wetted Parts
- Max Pressure 200 bar

## PRODUCT DESCRIPTION

Model HD1K is a flow switch for liquids and gases. It has a built-in scale that shows where in the working range switching point is set. The switch can also deal with media with high viscosity, which makes it highly suitable for hydraulic applications.