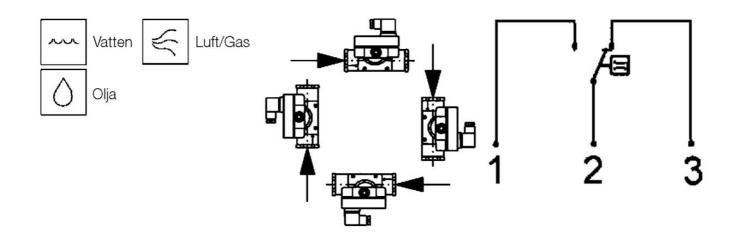

## PRODUCT DESCRIPTION

Model HD1K is a flow switch for liquids and gases. It has a built-in scale that shows where in the working range switching point is set. The switch can also deal with media with high viscosity, which makes it highly suitable for hydraulic applications.