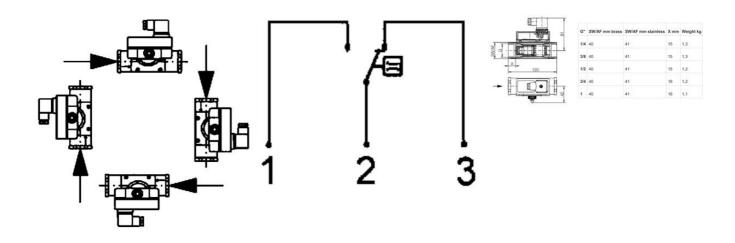

## **TECHNICAL DATA**

| Accuracy              | ± 5%                                                           |
|-----------------------|----------------------------------------------------------------|
| Connection type       | Internal thread 3/8 "                                          |
| Contact rating max    | 50 VA                                                          |
| Electrical connection | Plug connector DIN 43650-A                                     |
| Flow max              | 20 l/min                                                       |
| Flow range max        | 10 l/min                                                       |
| Flow range min        | 1 l/min                                                        |
| Function              | Flask, reed contact, alternating                               |
| Hysteresis            | Depending on the breaking value, however, at least 0.7 I / min |
| IP class              | IP65                                                           |
| Material flask        | Stainless steel 316L                                           |

| Material of body        | Stainless steel 316Ti                 |
|-------------------------|---------------------------------------|
| Material of seals       | Viton                                 |
| Material spring         | Stainless steel 301                   |
| Pressure drop           | Approximately 0.5 bar at maximum flow |
| Pressure range max      | 200 bar                               |
| Temperature of media to | 120 °C                                |
| Type of flow component  | Flow Switches                         |
| Weight                  | 1.3 kg                                |
| Viscosity max           | 150 cSt                               |
| Voltage ac/dc max       | 175 V                                 |