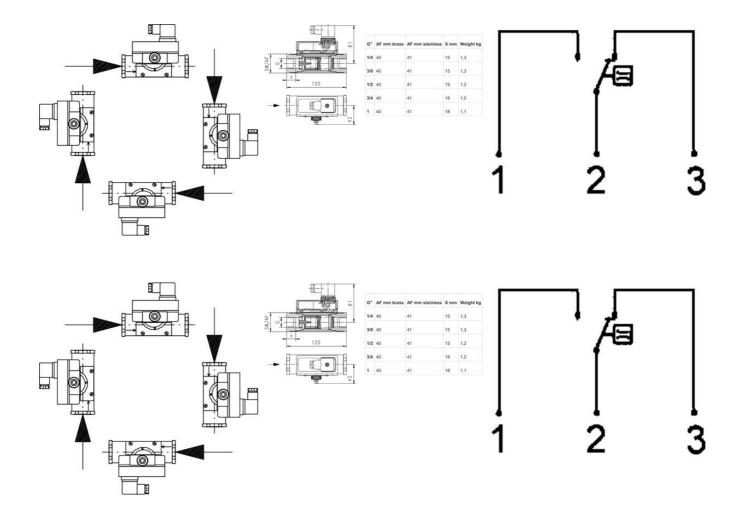

## **TECHNICAL DATA**

| Accuracy              | ± 5% of the final value                                  |
|-----------------------|----------------------------------------------------------|
| Connection type       | Internal thread 1 "                                      |
| Contact rating max    | 50 VA                                                    |
| Electrical connection | Plug connector DIN43650-A                                |
| Flow max              | 80 I/min                                                 |
| Flow range max        | 60 I/min                                                 |
| Flow range min        | 12 l/min                                                 |
| Function              | Flask, reed contact, alternating                         |
| Hysteresis            | Depending on the breakpoint, however, at least 0.51/ min |
| IP class              | IP65                                                     |
| Material flask        | Stainless steel 316L                                     |
|                       |                                                          |

| Material of body        | Stainless steel 316Ti               |
|-------------------------|-------------------------------------|
| Material of seals       | FKM                                 |
| Material spring         | Stainless steel 301                 |
| Pressure drop           | 2.1-2.6 bar, depending on viscosity |
| Pressure range max      | 200 bar                             |
| Temperature of media to | 120 °C                              |
| Type of flow component  | Flow Switches                       |
| Weight                  | 1.1 kg                              |
| Viscosity max           | 330 cSt                             |
| Viscosity min           | 30 cSt                              |
| Voltage ac/dc max       | 175 V                               |
|                         |                                     |