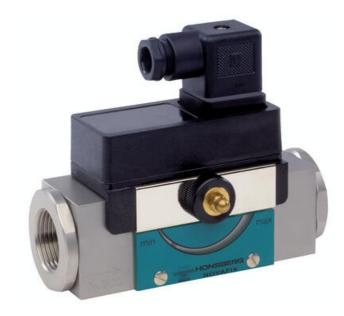

## HONSBERG - HD2K SERIES FLOW SWITCH

**Piston** 

HD2K-025GK060 Flow switch for oil 1" s.s. 12-60 l/mi

- Switching Range 0,5..60 l/min
- Oil
- G1/4" up to G1"
- Brass or Stainless Steel Wetted Parts
- Max Pressure 200 bar

## PRODUCT DESCRIPTION

Model HD2K is a flow switch for oil and other viscous media. It has a scale that shows where in the working range you have set the switching point. The switch can also deal with highly viscous media, which makes it highly suitable for hydraulic applications.