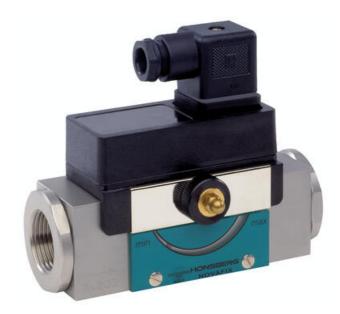

# HONSBERG - HD2K SERIES FLOW SWITCH

**Piston** 

HD2K-025GM060 Flow switch 1", 12-60 l/min

- Switching Range 0,5..60 l/min
- Oil
- G1/4" up to G1"
- Brass or Stainless Steel Wetted Parts
- Max Pressure 200 bar

#### PRODUCT DESCRIPTION

Model HD2K is a flow switch for oil and other viscous media. It has a scale that shows where in the working range you have set the switching point. The switch can also deal with highly viscous media, which makes it highly suitable for hydraulic applications.