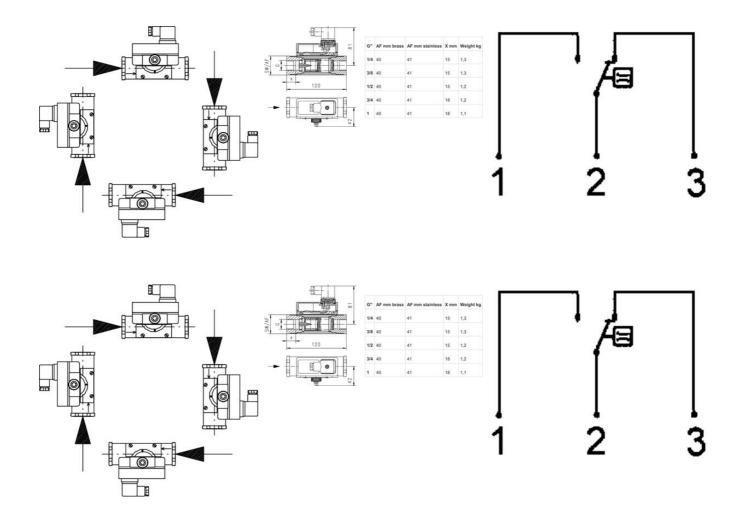

## **TECHNICAL DATA**

| Accuracy              | ± 5% of the final value                                  |
|-----------------------|----------------------------------------------------------|
| Connection type       | Internal thread 1 "                                      |
| Contact rating max    | 50 VA                                                    |
| Electrical connection | Plug connector DIN43650-A                                |
| Flow max              | 80 l/min                                                 |
| Flow range max        | 60 l/min                                                 |
| Flow range min        | 12 I/min                                                 |
| Function              | Flask, reed contact, alternating                         |
| Hysteresis            | Depending on the breakpoint, however, at least 0.51/ min |
| IP class              | IP65                                                     |
| Material flask        | Brass                                                    |
|                       |                                                          |

| Material of body        | Nickel-plated brass                 |
|-------------------------|-------------------------------------|
| Material of seals       | NBR                                 |
| Material spring         | Stainless steel 301                 |
| Pressure drop           | 2.1-2.6 bar, depending on viscosity |
| Pressure range max      | 200 bar                             |
| Temperature of media to | 120 °C                              |
| Type of flow component  | Flow Switches                       |
| Weight                  | 1.1 kg                              |
| Viscosity max           | 330 cSt                             |
| Viscosity min           | 30 cSt                              |
| Voltage ac/dc max       | 175 V                               |
|                         |                                     |