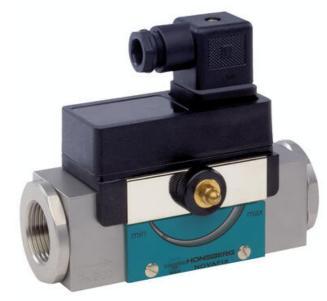

# **HONSBERG - HD2K SERIES FLOW SWITCH**

**Piston** 

HD2K-020GK040 Flow switch for oil 3/4" s.s. 6-40 l/m

- Switching Range 0,5..60 l/min
- Oil
- G1/4" up to G1"
- Brass or Stainless Steel Wetted Parts
- Max Pressure 200 bar

### PRODUCT DESCRIPTION

Model HD2K is a flow switch for oil and other viscous media. It has a scale that shows where in the working range you have set the switching point. The switch can also deal with highly viscous media, which makes it highly suitable for hydraulic applications.

# **TECHNICAL DATA**

| Accuracy              | ± 5% of the final value                                    |
|-----------------------|------------------------------------------------------------|
| Connection type       | Internal thread ¾ "                                        |
| Contact rating max    | 50 VA                                                      |
| Electrical connection | Plug connector DIN43650-A                                  |
| Flow max              | 60 I/min                                                   |
| Flow range max        | 40 I/min                                                   |
| Flow range min        | 6 I/min                                                    |
| Function              | Flask, reed contact, alternating                           |
| Hysteresis            | Depending on the breakpoint, however, at least 0.5 l / min |
| IP class              | IP65                                                       |
| Material flask        | Stainless steel 316L                                       |

| Material of body        | Stainless steel 316Ti               |
|-------------------------|-------------------------------------|
| Material of seals       | FKM                                 |
| Material spring         | Stainless steel 301                 |
| Pressure drop           | 1.9-2.6 bar, depending on viscosity |
| Pressure range max      | 200 bar                             |
| Temperature of media to | 120 °C                              |
| Type of flow component  | Flow Switches                       |
| Weight                  | 1.2 kg                              |
| Viscosity max           | 330 cSt                             |
| Viscosity min           | 30 cSt                              |
| Voltage ac/dc max       | 175 V                               |
|                         |                                     |