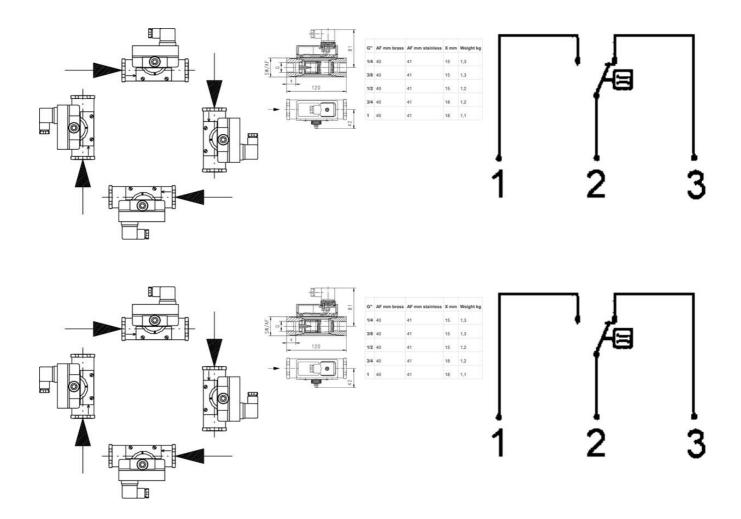

# **TECHNICAL DATA**

| Accuracy              | ± 5% of the final value                                    |
|-----------------------|------------------------------------------------------------|
| Connection type       | Internal thread ¾ "                                        |
| Contact rating max    | 50 VA                                                      |
| Electrical connection | Plug connector DIN43650-A                                  |
| Flow max              | 60 I/min                                                   |
| Flow range max        | 40 I/min                                                   |
| Flow range min        | 6 I/min                                                    |
| Function              | Flask, reed contact, alternating                           |
| Hysteresis            | Depending on the breakpoint, however, at least 0.5 l / min |
| IP class              | IP65                                                       |
| Material flask        | Stainless steel 316L                                       |

| Material of body        | Stainless steel 316Ti               |
|-------------------------|-------------------------------------|
| Material of seals       | FKM                                 |
| Material spring         | Stainless steel 301                 |
| Pressure drop           | 1.9-2.6 bar, depending on viscosity |
| Pressure range max      | 200 bar                             |
| Temperature of media to | 120 °C                              |
| Type of flow component  | Flow Switches                       |
| Weight                  | 1.2 kg                              |
| Viscosity max           | 330 cSt                             |
| Viscosity min           | 30 cSt                              |
| Voltage ac/dc max       | 175 V                               |
|                         |                                     |