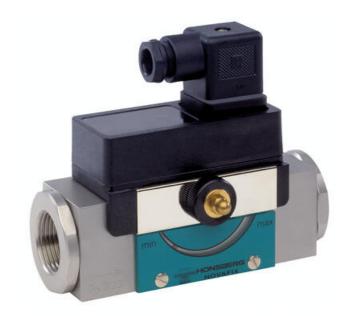

# HONSBERG - HD2K SERIES FLOW SWITCH

**Piston** 

HD2K-020GM040 Flow switch for oil 3/4", 6-40 I/min

- Switching Range 0,5..60 l/min
- Oil
- G1/4" up to G1"
- Brass or Stainless Steel Wetted Parts
- Max Pressure 200 bar

#### PRODUCT DESCRIPTION

Model HD2K is a flow switch for oil and other viscous media. It has a scale that shows where in the working range you have set the switching point. The switch can also deal with highly viscous media, which makes it highly suitable for hydraulic applications.