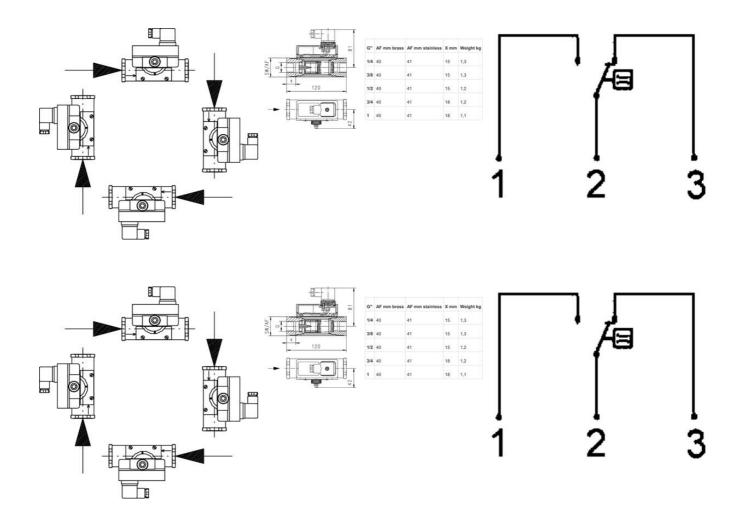

### **TECHNICAL DATA**

| Accuracy              | ± 5% of the final value                                  |
|-----------------------|----------------------------------------------------------|
| Connection type       | Internal thread ¾ "                                      |
| Contact rating max    | 50 VA                                                    |
| Electrical connection | Plug connector DIN43650-A                                |
| Flow max              | 60 I/min                                                 |
| Flow range max        | 40 I/min                                                 |
| Flow range min        | 6 I/min                                                  |
| Function              | Flask, reed contact, alternating                         |
| Hysteresis            | Depending on the breakpoint, however, at least 0.51/ min |
| IP class              | IP65                                                     |
| Material flask        | Brass                                                    |

| Material of body        | Nickel-plated brass                 |
|-------------------------|-------------------------------------|
| Material of seals       | NBR                                 |
| Material spring         | Stainless steel 301                 |
| Pressure drop           | 1.9-2.6 bar, depending on viscosity |
| Pressure range max      | 200 bar                             |
| Temperature of media to | 120 °C                              |
| Type of flow component  | Flow Switches                       |
| Weight                  | 1.2 kg                              |
| Viscosity max           | 330 cSt                             |
| Viscosity min           | 30 cSt                              |
| Voltage ac/dc max       | 175 V                               |