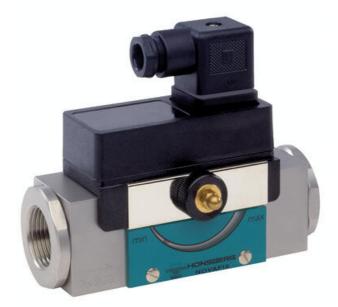

## HONSBERG - HD2K SERIES FLOW SWITCH

Piston

HD2K-015GK025 Flow switch for oil, 1/2", 2,5-25 l/min, S.S.

- Switching Range 0,5..60 l/min
- Oil
- G1/4" up to G1"
- Brass or Stainless Steel Wetted Parts
- Max Pressure 200 bar

## PRODUCT DESCRIPTION

Model HD2K is a flow switch for oil and other viscous media. It has a scale that shows where in the working range you have set the switching point. The switch can also deal with highly viscous media, which makes it highly suitable for hydraulic applications.