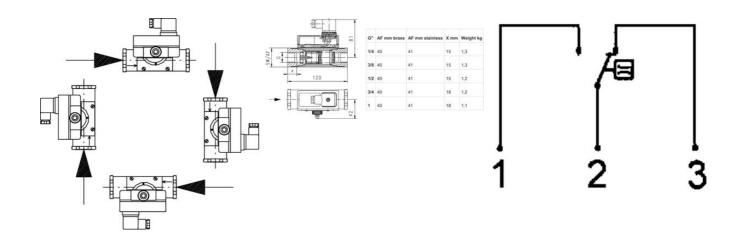

## **TECHNICAL DATA**

| Accuracy              | ± 5% of the final value                                    |
|-----------------------|------------------------------------------------------------|
| Connection type       | Internal thread 1/2 "                                      |
| Contact rating max    | 50 VA                                                      |
| Electrical connection | Plug connector DIN43650-A                                  |
| Flow max              | 35 l/min                                                   |
| Flow range max        | 25 l/min                                                   |
| Flow range min        | 2.5 l/min                                                  |
| Function              | Flask, reed contact, alternating                           |
| Hysteresis            | Depending on the breakpoint, however, at least 0.5 I / min |
| IP class              | IP65                                                       |
| Material flask        | Stainless steel 316L                                       |

| Material of body        | Stainless steel 316Ti               |
|-------------------------|-------------------------------------|
| Material of seals       | FKM                                 |
| Material spring         | Stainless steel 301                 |
| Pressure drop           | 1.9-2.9 bar, depending on viscosity |
| Pressure range max      | 200 bar                             |
| Temperature of media to | 120 °C                              |
| Type of flow component  | Flow Switches                       |
| Weight                  | 1.3 kg                              |
| Viscosity max           | 330 cSt                             |
| Viscosity min           | 30 cSt                              |
| Voltage ac/dc max       | 175 V                               |