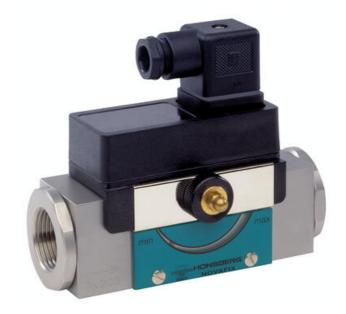

# HONSBERG - HD2K SERIES FLOW SWITCH

**Piston** 

HD2K-010GK015 Flow switch for oil 3/8" s.s. 1,5-15 I

- Switching Range 0,5..60 l/min
- Oil
- G1/4" up to G1"
- Brass or Stainless Steel Wetted Parts
- Max Pressure 200 bar

#### PRODUCT DESCRIPTION

Model HD2K is a flow switch for oil and other viscous media. It has a scale that shows where in the working range you have set the switching point. The switch can also deal with highly viscous media, which makes it highly suitable for hydraulic applications.