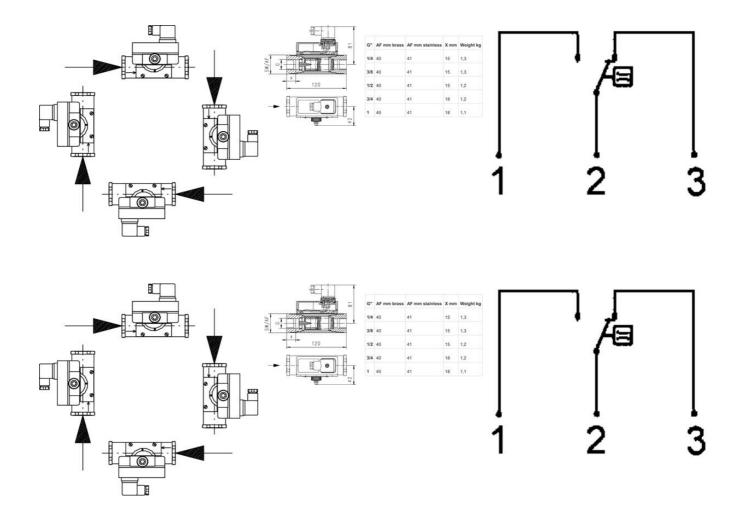

## **TECHNICAL DATA**

| Accuracy              | ± 5% of the final value                                    |
|-----------------------|------------------------------------------------------------|
| Connection type       | Internal thread 3/8 "                                      |
| Contact rating max    | 50 VA                                                      |
| Electrical connection | Plug connector DIN43650-A                                  |
| Flow max              | 22 I/min                                                   |
| Flow range max        | 15 I/min                                                   |
| Flow range min        | 1.5 l/min                                                  |
| Function              | Flask, reed contact, alternating                           |
| Hysteresis            | Depending on the breakpoint, however, at least 0.5 l / min |
| IP class              | IP65                                                       |
| Material flask        | Stainless steel 316L                                       |

| Material of body        | Stainless steel 316Ti               |
|-------------------------|-------------------------------------|
| Material of seals       | FKM                                 |
| Material spring         | Stainless steel 301                 |
| Pressure drop           | 2.2-3.5 bar, depending on viscosity |
| Pressure range max      | 200 bar                             |
| Temperature of media to | 120 °C                              |
| Type of flow component  | Flow Switches                       |
| Weight                  | 1.3 kg                              |
| Viscosity max           | 330 cSt                             |
| Viscosity min           | 30 cSt                              |
| Voltage ac/dc max       | 175 V                               |
|                         |                                     |