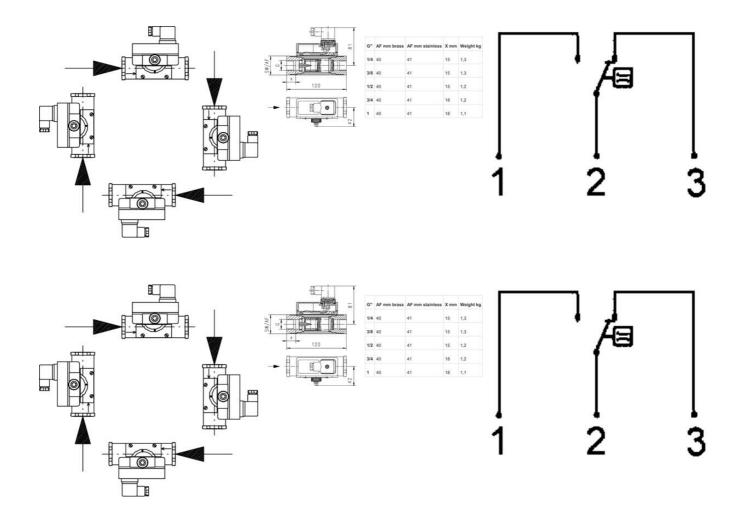

## **TECHNICAL DATA**

| Accuracy              | ± 5% of the final value                                  |
|-----------------------|----------------------------------------------------------|
| Connection type       | Internal thread 3/8 "                                    |
| Contact rating max    | 50 VA                                                    |
| Electrical connection | Plug connector DIN43650-A                                |
| Flow max              | 22 I/min                                                 |
| Flow range max        | 15 l/min                                                 |
| Flow range min        | 1.5 l/min                                                |
| Function              | Flask, reed contact, alternating                         |
| Hysteresis            | Depending on the breakpoint, however, at least 0.51/ min |
| IP class              | IP65                                                     |
| Material flask        | Brass                                                    |
|                       |                                                          |

| Material of body        | Nickel-plated brass                 |
|-------------------------|-------------------------------------|
| Material of seals       | NBR                                 |
| Material spring         | Stainless steel 301                 |
| Pressure drop           | 2.2-3.5 bar, depending on viscosity |
| Pressure range max      | 200 bar                             |
| Temperature of media to | 120 °C                              |
| Type of flow component  | Flow Switches                       |
| Weight                  | 1.4 kg                              |
| Viscosity max           | 330 cSt                             |
| Viscosity min           | 30 cSt                              |
| Voltage ac/dc max       | 175 V                               |
|                         |                                     |