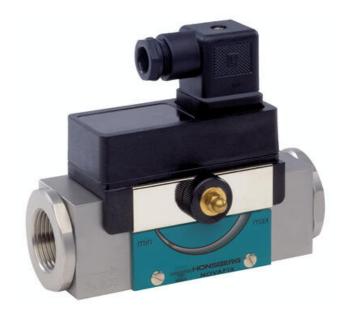

# HONSBERG - HD2K SERIES FLOW SWITCH

**Piston** 

HD2K-010GM015 Flow switch for oil 3/8", 1,5-15 l/m

- Switching Range 0,5..60 l/min
- Oil
- G1/4" up to G1"
- Brass or Stainless Steel Wetted Parts
- Max Pressure 200 bar

#### PRODUCT DESCRIPTION

Model HD2K is a flow switch for oil and other viscous media. It has a scale that shows where in the working range you have set the switching point. The switch can also deal with highly viscous media, which makes it highly suitable for hydraulic applications.