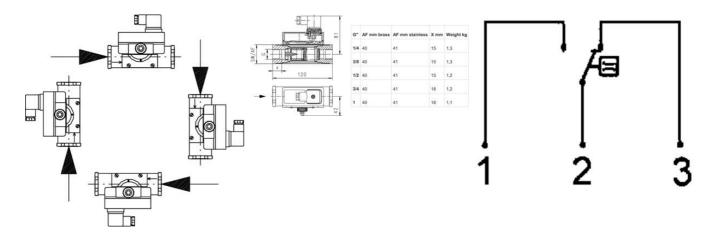

## **TECHNICAL DATA**

| Accuracy              | ± 5% of the final value                                    |
|-----------------------|------------------------------------------------------------|
| Connection type       | Internal thread 1/4 "                                      |
| Contact rating max    | 50 VA                                                      |
| Electrical connection | Plug connector DIN43650-A                                  |
| Flow max              | 12 l/min                                                   |
| Flow range max        | 8 l/min                                                    |
| Flow range min        | 0.5 l/min                                                  |
| Function              | Flask, reed contact, alternating                           |
| Hysteresis            | Depending on the breakpoint, however, at least 0.5 I / min |
| IP class              | IP65                                                       |
| Material flask        | Stainless steel 316L                                       |

| Material of body        | Stainless steel 316Ti               |
|-------------------------|-------------------------------------|
| Material of seals       | FKM                                 |
| Material spring         | Stainless steel 301                 |
| Pressure drop           | 1.1-3.5 bar, depending on viscosity |
| Pressure range max      | 200 bar                             |
| Temperature of media to | 120 °C                              |
| Type of flow component  | Flow Switches                       |
| Weight                  | 1.3 kg                              |
| Viscosity max           | 330 cSt                             |
| Viscosity min           | 30 cSt                              |
| Voltage ac/dc max       | 175 V                               |