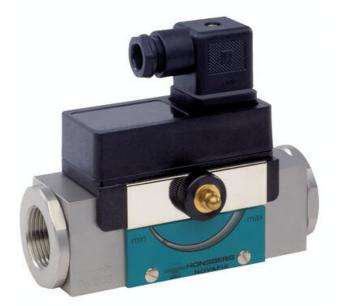

## HONSBERG - HD2K SERIES FLOW SWITCH

Piston

HD2K-008GK008 Flow swith for oil 1/4" s.s. 0,5-8 l/m

- Switching Range 0,5..60 l/min
- Oil
- G1/4" up to G1"
- Brass or Stainless Steel Wetted Parts
- Max Pressure 200 bar

## PRODUCT DESCRIPTION

Model HD2K is a flow switch for oil and other viscous media. It has a scale that shows where in the working range you have set the switching point. The switch can also deal with highly viscous media, which makes it highly suitable for hydraulic applications.