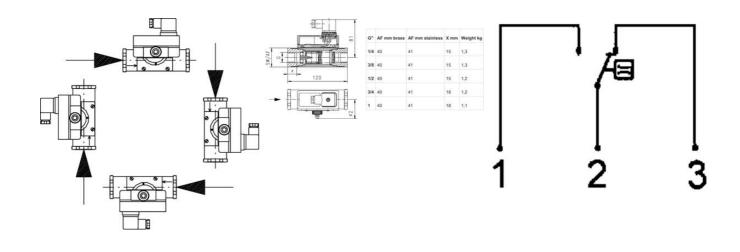

## **TECHNICAL DATA**

| Accuracy              | ± 5% of the final value                                    |
|-----------------------|------------------------------------------------------------|
| Connection type       | Internal thread 1/4 "                                      |
| Contact rating max    | 50 VA                                                      |
| Electrical connection | Plug connector DIN43650-A                                  |
| Flow max              | 12 l/min                                                   |
| Flow range max        | 8 l/min                                                    |
| Flow range min        | 0.5 l/min                                                  |
| Function              | Flask, reed contact, alternating                           |
| Hysteresis            | Depending on the breakpoint, however, at least 0.5 I / min |
| IP class              | IP65                                                       |
| Material flask        | Stainless steel 316L                                       |

| Material of body        | Stainless steel 316Ti               |
|-------------------------|-------------------------------------|
| Material of seals       | FKM                                 |
| Material spring         | Stainless steel 301                 |
| Pressure drop           | 1.1-3.5 bar, depending on viscosity |
| Pressure range max      | 200 bar                             |
| Temperature of media to | 120 °C                              |
| Type of flow component  | Flow Switches                       |
| Weight                  | 1.3 kg                              |
| Viscosity max           | 330 cSt                             |
| Viscosity min           | 30 cSt                              |
| Voltage ac/dc max       | 175 V                               |