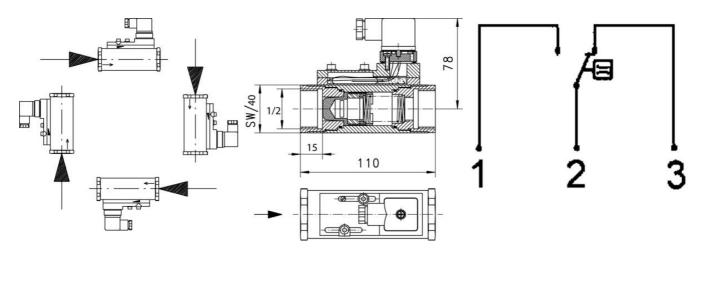

## **TECHNICAL DATA**

| Accuracy              | ± 5% of the final value                                        |
|-----------------------|----------------------------------------------------------------|
| Connection type       | Internal thread 1/2 "                                          |
| Contact rating max    | 50 VA                                                          |
| Electrical connection | Plug connector DIN 43650-A                                     |
| Flow max              | 30 l/min                                                       |
| Flow range max        | 20 I/min                                                       |
| Flow range min        | 2 l/min                                                        |
| Function              | Flask, reed contact, alternating                               |
| Hysteresis            | Depending on the breaking value, however, at least 0.5 I / min |

| IP class                  | IP65                                               |
|---------------------------|----------------------------------------------------|
| Material flask            | Brass                                              |
| Material of body          | Nickel-plated brass                                |
| Material of seals         | NBR                                                |
| Material spring           | Stainless steel 301                                |
| Media                     | Water (oil, air and aggressive liquids on request) |
| Pressure drop             | 0.4 bar at maximum flow                            |
| Pressure range max        | 200 bar                                            |
| Temperature of media from | -20 °C                                             |
| Temperature of media to   | 120 °C                                             |
| Type of flow component    | Flow Switches                                      |
| Weight                    | 1.3 kg                                             |
| Viscosity max             | 30 cSt                                             |
| Viscosity min             | 1 cSt                                              |
| Voltage ac max            | 120 V                                              |