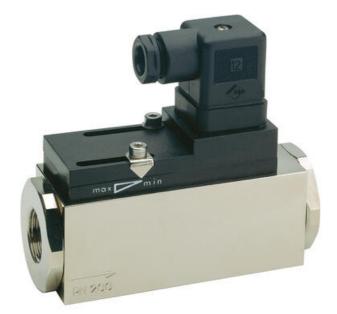

## HONSBERG - MR1K SERIES FLOW SWITCH

Piston

MR1K-015GM020 Flow switch 1/2", 2-20 l/min

- Switching Range 0,4..60 l/min H<sup>2</sup>O
- Water (oils, gases and aggressive media available on request)
- G¼ up to G1
- Brass or Stainless Steel Wetted Parts
- Max Pressure 200 bar

## PRODUCT DESCRIPTION

Model MR1K is a flow switch for liquids and air/gases. It is in a robust and compact version. The switch can be ordered in a large variety of special versions including integrated flow meter, selectable switching range and high pressure version.