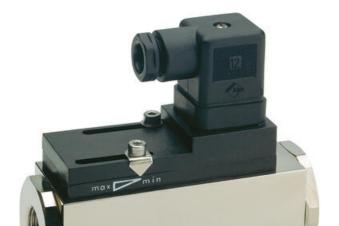

# HONSBERG - MR1K SERIES FLOW SWITCH

**Piston** 

MR1K-010GK010 Flow switch 3/8" s.s. 1-10 l/min

- Switching Range 0,4..60 l/min H2O
- Water (oils, gases and aggressive media available on request)
- G1/4 up to G1
- Brass or Stainless Steel Wetted Parts
- Max Pressure 200 bar

#### PRODUCT DESCRIPTION

Model MR1K is a flow switch for liquids and air/gases. It is in a robust and compact version. The switch can be ordered in a large variety of special versions including integrated flow meter, selectable switching range and high pressure version.