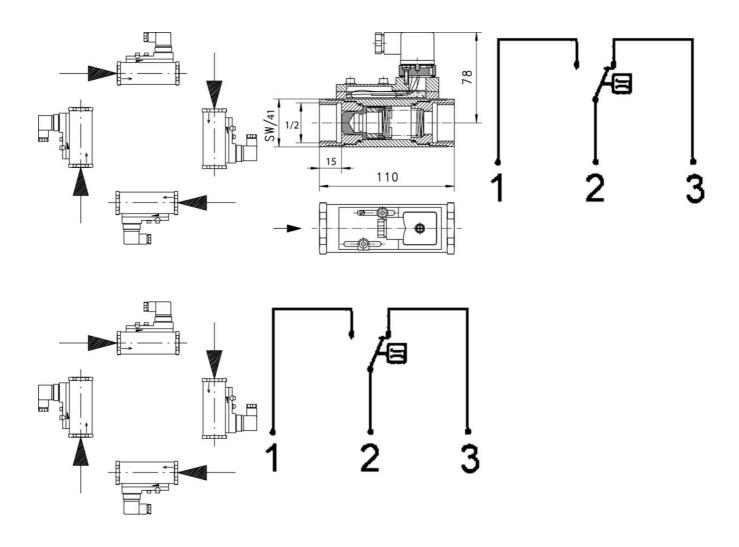

### **TECHNICAL DATA**

| Accuracy              | ± 5% of the final value                                      |
|-----------------------|--------------------------------------------------------------|
| Connection type       | Internal thread 3/8 "                                        |
| Contact rating max    | 50 VA                                                        |
| Electrical connection | Plug connector DIN 43650-A                                   |
| Flow max              | 20 l/min                                                     |
| Flow range max        | 10 l/min                                                     |
| Flow range min        | 1 I/min                                                      |
| Function              | Flask, reed contact, alternating                             |
| Hysteresis            | Depending on the breaking value, however, at least 0.51/ min |
|                       |                                                              |

| IP class                  | IP65                                               |
|---------------------------|----------------------------------------------------|
| Material flask            | Stainless steel 316L                               |
| Material of body          | Stainless steel 316Ti                              |
| Material of seals         | Viton                                              |
| Material spring           | Stainless steel 301                                |
| Media                     | Water (oil, air and aggressive liquids on request) |
| Pressure drop             | 0.6 bar at maximum flow                            |
| Pressure range max        | 200 bar                                            |
| Temperature of media from | -20 °C                                             |
| Temperature of media to   | 120 °C                                             |
| Type of flow component    | Flow Switches                                      |
| Weight                    | 1.2 kg                                             |
| Viscosity max             | 30 cSt                                             |
| Viscosity min             | 1 cSt                                              |
| Voltage ac max            | 120 V                                              |
|                           |                                                    |