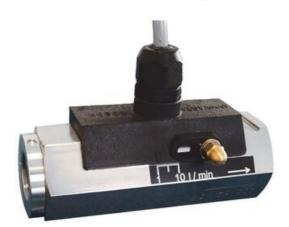

## **MR FLOW SWITCH**

MR-025GK060

- Switching Range 0,4..60 I/min H<sup>2</sup>O
- Water (oils, gases and aggressive media available on request)
- G¼ up to G1
- Brass or Stainless Steel Wetted Parts
- Max Pressure 200 bar

## PRODUCT DESCRIPTION

MR flow switch is a for liquids and air/gases. It is in a robust and compact version. The switch can be ordered in a large variety of special versions including integrated flow meter, selectable switching range and high pressure version.