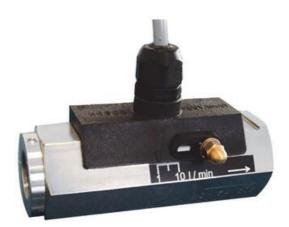

## **MR FLOW SWITCH**

MR-025GK040

- Switching Range 0,4..60 I/min H<sup>2</sup>O
- Water (oils, gases and aggressive media available on request)
- G¼ up to G1
- Brass or Stainless Steel Wetted Parts
- Max Pressure 200 bar

## PRODUCT DESCRIPTION

MR flow switch is a for liquids and air/gases. It is in a robust and compact version. The switch can be ordered in a large variety of special versions including integrated flow meter, selectable switching range and high pressure version.