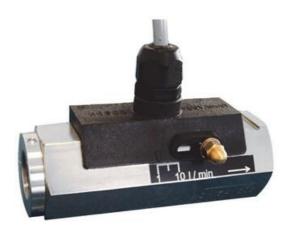

## **MR FLOW SWITCH**

MR-020GK010

- Switching Range 0,4..60 I/min H<sup>2</sup>O
- Water (oils, gases and aggressive media available on request)
- G¼ up to G1
- Brass or Stainless Steel Wetted Parts
- Max Pressure 200 bar

## PRODUCT DESCRIPTION

MR flow switch is a for liquids and air/gases. It is in a robust and compact version. The switch can be ordered in a large variety of special versions including integrated flow meter, selectable switching range and high pressure version.