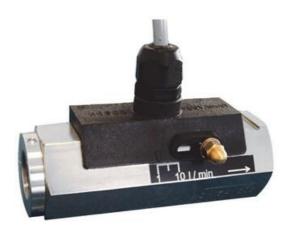

## **MR FLOW SWITCH**

MR-015GM020

- Switching Range 0,4..60 I/min H<sup>2</sup>O
- Water (oils, gases and aggressive media available on request)
- G¼ up to G1
- Brass or Stainless Steel Wetted Parts
- Max Pressure 200 bar

## PRODUCT DESCRIPTION

MR flow switch is a for liquids and air/gases. It is in a robust and compact version. The switch can be ordered in a large variety of special versions including integrated flow meter, selectable switching range and high pressure version.