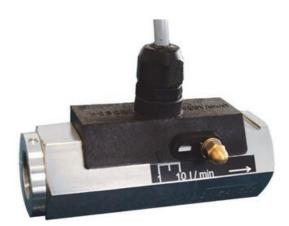

## **MR FLOW SWITCH**

MR-010GK004

senseca

- Switching Range 0,4..60 I/min H<sup>2</sup>O
- Water (oils, gases and aggressive media available on request)
- G¼ up to G1
- Brass or Stainless Steel Wetted Parts
- Max Pressure 200 bar

## PRODUCT DESCRIPTION

MR flow switch is a for liquids and air/gases. It is in a robust and compact version. The switch can be ordered in a large variety of special versions including integrated flow meter, selectable switching range and high pressure version.