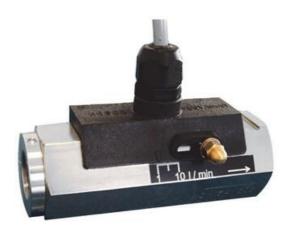

## **MR FLOW SWITCH**

MR-008GM010

- Switching Range 0,4..60 I/min H<sup>2</sup>O
- Water (oils, gases and aggressive media available on request)
- G¼ up to G1
- Brass or Stainless Steel Wetted Parts
- Max Pressure 200 bar

## PRODUCT DESCRIPTION

MR flow switch is a for liquids and air/gases. It is in a robust and compact version. The switch can be ordered in a large variety of special versions including integrated flow meter, selectable switching range and high pressure version.