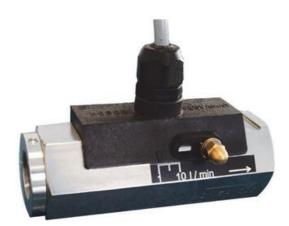

## **MR FLOW SWITCH**

MR-008GM001

senseca

- Switching Range 0,4..60 I/min H<sup>2</sup>O
- Water (oils, gases and aggressive media available on request)
- G¼ up to G1
- Brass or Stainless Steel Wetted Parts
- Max Pressure 200 bar

## PRODUCT DESCRIPTION

MR flow switch is a for liquids and air/gases. It is in a robust and compact version. The switch can be ordered in a large variety of special versions including integrated flow meter, selectable switching range and high pressure version.