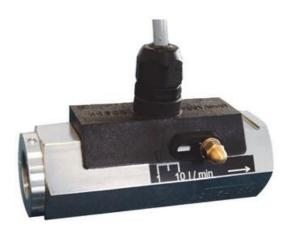

## **MR FLOW SWITCH**

MR-020GM040

- Switching Range 0,4..60 I/min H<sup>2</sup>O
- Water (oils, gases and aggressive media available on request)
- G¼ up to G1
- Brass or Stainless Steel Wetted Parts
- Max Pressure 200 bar

## PRODUCT DESCRIPTION

MR flow switch is a for liquids and air/gases. It is in a robust and compact version. The switch can be ordered in a large variety of special versions including integrated flow meter, selectable switching range and high pressure version.