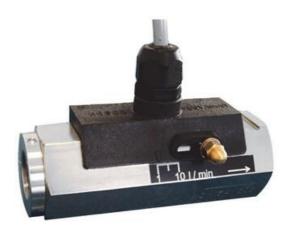

## **MR FLOW SWITCH**

MR-020GM020

- Switching Range 0,4..60 I/min H<sup>2</sup>O
- Water (oils, gases and aggressive media available on request)
- G¼ up to G1
- Brass or Stainless Steel Wetted Parts
- Max Pressure 200 bar

## PRODUCT DESCRIPTION

MR flow switch is a for liquids and air/gases. It is in a robust and compact version. The switch can be ordered in a large variety of special versions including integrated flow meter, selectable switching range and high pressure version.