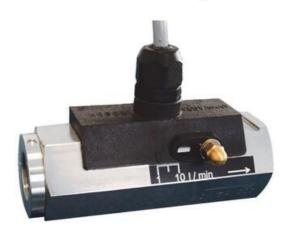

## **MR FLOW SWITCH**

MR-020GK020

senseca

- Switching Range 0,4..60 I/min H<sup>2</sup>O
- Water (oils, gases and aggressive media available on request)
- G¼ up to G1
- Brass or Stainless Steel Wetted Parts
- Max Pressure 200 bar

## PRODUCT DESCRIPTION

MR flow switch is a for liquids and air/gases. It is in a robust and compact version. The switch can be ordered in a large variety of special versions including integrated flow meter, selectable switching range and high pressure version.