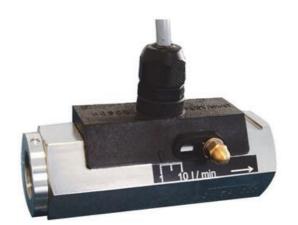

## **MR FLOW SWITCH**

MR-010GM004 Flow switch 3/8", 0,4-4 l/min

- Switching Range 0,4..60 l/min H<sup>2</sup>O
- Water (oils, gases and aggressive media available on request)
- G1/4 up to G1
- Brass or Stainless Steel Wetted Parts
- Max Pressure 200 bar

## PRODUCT DESCRIPTION

MR flow switch is a for liquids and air/gases. It is in a robust and compact version. The switch can be ordered in a large variety of special versions including integrated flow meter, selectable switching range and high pressure version.