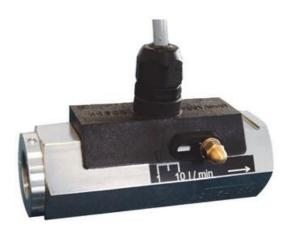

## **MR FLOW SWITCH**

MR-010GM010

- Switching Range 0,4..60 I/min H<sup>2</sup>O
- Water (oils, gases and aggressive media available on request)
- G¼ up to G1
- Brass or Stainless Steel Wetted Parts
- Max Pressure 200 bar

## PRODUCT DESCRIPTION

MR flow switch is a for liquids and air/gases. It is in a robust and compact version. The switch can be ordered in a large variety of special versions including integrated flow meter, selectable switching range and high pressure version.