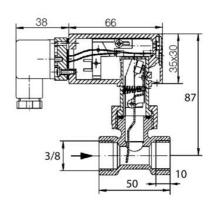

## **TECHNICAL DATA**

| Accuracy               | ± 15% of full setpoint            |
|------------------------|-----------------------------------|
| Connection type        | Internal thread G 3/8 "           |
| Contact rating max     | 5 A                               |
| Electrical connection  | Plug connector DIN 43650-A        |
| Flow max               | 10 l/min                          |
| Flow range max         | 5,5 l/min                         |
| Flow range min         | 4 I/min                           |
| Function               | Paddle, micro switch, alternating |
| Hysteresis             | about 15% of the breaking value   |
| IP class               | IP65                              |
| Material of body       | Nickel-plated brass               |
| Material of connection | Nickel-plated brass               |
| Material of magnet     | Hard ferrite                      |
| Material of seals      | NBR                               |
|                        |                                   |

| Material paddle         | Stainless steel AISI 304, Stainless steel 316Ti |
|-------------------------|-------------------------------------------------|
| Material spring         | Stainless steel 301                             |
| Pressure drop           | max. 0.01 bar at maximum flow                   |
| Pressure range max      | 25 bar                                          |
| Temperature of media to | 110 °C                                          |
| Type of flow component  | Flow Switches                                   |
| Weight                  | 0,35 kg                                         |
| Viscosity max           | 1 cSt                                           |
| Voltage ac max          | 250 V                                           |