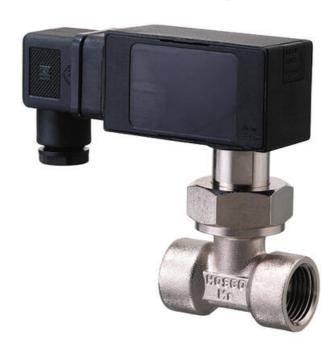

## **HONSBERG - UM3K SERIES FLOW SWITCH**

Paddle

UM3K-010GM055 Flow SW.4-5.5l/min,G3/8

- Switching Range 4..93 I/min H<sub>2</sub>O
- Water (oils, gases and aggressive media available on request)
- G%" up to G1"
- Brass or Stainless Steel Wetted Parts
- Max Pressure 25 bar

## PRODUCT DESCRIPTION

Model UM3K is a mechanical flow switch with very low pressure drop. This type of switch is used in applications including industrial cooling systems. Available in nickel-plated brass and stainless steel.