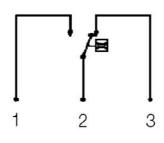

## **TECHNICAL DATA**

| Accuracy               | ± 15% of full setpoint            |
|------------------------|-----------------------------------|
| Connection type        | Internal thread G 3/8 "           |
| Contact rating max     | 5 A                               |
| Electrical connection  | Plug connector DIN 43650-A        |
| Flow max               | 10 l/min                          |
| Flow range max         | 5,5 l/min                         |
| Flow range min         | 4 I/min                           |
| Function               | Paddle, micro switch, alternating |
| Hysteresis             | about 15% of the breaking value   |
| IP class               | IP65                              |
| Material of body       | Nickel-plated brass               |
| Material of connection | Nickel-plated brass               |
| Material of magnet     | Hard ferrite                      |
| Material of seals      | NBR                               |
|                        |                                   |