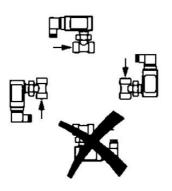

## PRODUCT DESCRIPTION

Model UM3K is a mechanical flow switch with very low pressure drop. This type of switch is used in applications including industrial cooling systems. Available in nickel-plated brass and stainless steel.