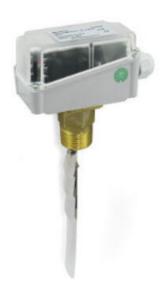

## **HONSBERG - CRG SERIES FLOW** SWITCH

Paddle

CRG-025HMS "Paddle switch 1"" DN25-DN300 0,6-90,8m3

- Switching Range 0,2...165,7 m3/h
- Water (oils and aggressive media available on request)
- Male Thread R1"
- Brass or Stainless Steel Wetted Parts
- Max Pressure 11 bar

## PRODUCT DESCRIPTION

Model CRG is a universal flow switch in brass or stainless steel. The same switch can be used for a large number of different pipe dimensions by using one or more paddle lengths. Four different paddle lengths are included.