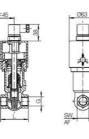

| G"    | Туре   | Hmm | Lmm | Weight kg |
|-------|--------|-----|-----|-----------|
| 1/4   | VD-008 | 150 | 65  | 1,0       |
| 3/8   | VD-010 | 150 | 65  | 1,0       |
| 1/2   | VD-015 | 150 | 65  | 1,0       |
| 3/4   | VD-020 | 150 | 80  | 1,1       |
| 1     | VD-025 | 150 | 80  | 1,3       |
| 1 1/4 | VD-032 | 156 | 98  | 2,1       |
| 1 1/2 | VD-040 | 156 | 113 | 2.8       |
| 2     | VD-050 | 156 | 137 | 4,0       |
| 2 1/2 | VD-065 | 156 | 160 | 4,0       |
| 3     | VD-080 | 156 | 148 | 7.0       |