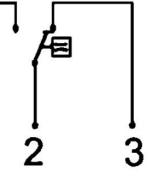

## **TECHNICAL DATA**

| Accuracy              | ± 5% of full setpoint                                          |
|-----------------------|----------------------------------------------------------------|
| Connection type       | Internal thread, G 1⁄4 "                                       |
| Contact rating max    | 50 VA                                                          |
| Electrical connection | Plug connector DIN 43650-A                                     |
| Flow max              | 15 l/min                                                       |
| Flow range max        | 10 l/min                                                       |
| Flow range min        | 1 I/min                                                        |
| Function              | Flask, reed contact, alternating                               |
| Hysteresis            | Depending on the breaking value, however, at least 0.3 I / min |
| IP class              | IP44                                                           |