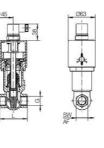

## **TECHNICAL DATA**

| Accuracy              | ± 5% of full setpoint                                          |
|-----------------------|----------------------------------------------------------------|
| Connection type       | Internal thread, G 1⁄4 "                                       |
| Contact rating max    | 50 VA                                                          |
| Electrical connection | Plug connector DIN 43650-A                                     |
| Flow max              | 15 l/min                                                       |
| Flow range max        | 10 l/min                                                       |
| Flow range min        | 1 I/min                                                        |
| Function              | Flask, reed contact, alternating                               |
| Hysteresis            | Depending on the breaking value, however, at least 0.3 I / min |
| IP class              | IP44                                                           |

| Material cover          | ABS plastic                 |
|-------------------------|-----------------------------|
| Material flask          | РОМ                         |
| Material of body        | Bronze                      |
| Material of seals       | NBR                         |
| Material spring         | Stainless steel 301         |
| Pressure drop           | Max 0.5 bar at maximum flow |
| Pressure range max      | 25 bar                      |
| Temperature of media to | 120 °C                      |
| Type of flow component  | Flow Switches               |
| Weight                  | 1 kg                        |
| Viscosity max           | 1 cSt                       |
|                         |                             |