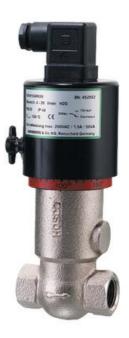

## **HONSBERG - VD SERIES FLOW SWITCH**

Piston

VD-008GR010

- Switching Range 1..600 I/min H<sup>2</sup>O
- Water (oils and gases available on request)
- G1/4" up to G3"
- Red Bronze Wetted Parts
- Max Pressure 16 bar

## PRODUCT DESCRIPTION

Model VD is a mechanical flow switch in red Bronze with changeover reed switch. It is highly suitable for marine applications and where red Bronze is a requirement.