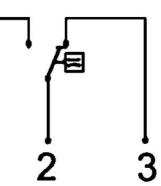

## **TECHNICAL DATA**

| Accuracy              | ± 5% of full setpoint                                          |
|-----------------------|----------------------------------------------------------------|
| Connection type       | Internal thread, G 1⁄4 "                                       |
| Contact rating max    | 50 VA                                                          |
| Electrical connection | Plug connector DIN 43650-A                                     |
| Flow max              | 15 l/min                                                       |
| Flow range max        | 10 l/min                                                       |
| Flow range min        | 1 I/min                                                        |
| Function              | Flask, reed contact, alternating                               |
| Hysteresis            | Depending on the breaking value, however, at least 0.3 I / min |
| IP class              | IP44                                                           |