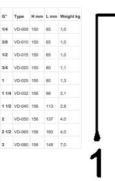

| G"    | Туре   | Hmm | Lmm | Weight kg |
|-------|--------|-----|-----|-----------|
| 1/4   | VD-008 | 150 | 65  | 1,0       |
| 3/8   | VD-010 | 150 | 65  | 1,0       |
| 1/2   | VD-015 | 150 | 65  | 1,0       |
| 3/4   | VD-020 | 150 | 80  | 1,1       |
| 1     | VD-025 | 150 | 80  | 1,3       |
| 1 1/4 | VD-032 | 156 | 98  | 2,1       |
| 1 1/2 | VD-040 | 156 | 113 | 2.8       |
| 2     | VD-050 | 156 | 137 | 4,0       |
| 2 1/2 | VD-065 | 156 | 160 | 4,0       |
| 3     | VD-080 | 156 | 148 | 7.0       |