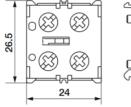

## **DATA**

| Breaking capacity AC1                    | 20 A           |
|------------------------------------------|----------------|
| Number of contacts                       | 2              |
| Contact type                             | Auxiliary 2 NC |
| Auxiliary contact rating AC15 : 1 x 230V | 6 A            |
| Auxiliary contact rating AC15 : 1 x 400V | 4 A            |
| Auxiliary contact rating AC15 : 1 x 500V | 2 A            |
| Auxiliary contact rating AC15 : 1 x 690V | 1 A            |
| Width                                    | 24 mm          |
| Weight                                   | 20 g           |
| IP class                                 | IP20           |
|                                          |                |