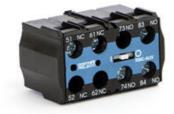

# **AUXILIARY MODULES**

RMC-AUX02 Auxiliary contact for RMC 2xNC

- 2 or 4 Contacts
- Normally Open and Normally Closed operation

### PRODUCT DESCRIPTION

For use with ComatReleco RMC and RSC industrial contactors.