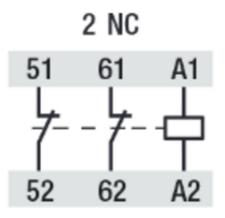

# **AUXILIARY MODULES**

RMC-AUX02 Auxiliary contact for RMC 2xNC

- 2 or 4 Contacts
- Normally Open and Normally Closed operation

## **DATA**

| Breaking capacity AC1                    | 20 A           |
|------------------------------------------|----------------|
| Number of contacts                       | 2              |
| Contact type                             | Auxiliary 2 NC |
| Auxiliary contact rating AC15 : 1 x 230V | 6 A            |
| Auxiliary contact rating AC15 : 1 x 400V | 4 A            |
| Auxiliary contact rating AC15 : 1 x 500V | 2 A            |
| Auxiliary contact rating AC15 : 1 x 690V | 1 A            |
| Width                                    | 24 mm          |
| Weight                                   | 20 g           |
| IP class                                 | IP20           |
|                                          |                |