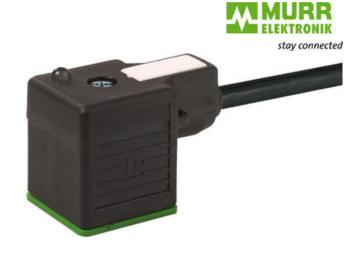

## MURRELEKTRONIC DIN VALVE CONNECTORS

7000-18081-6361500 MSUD valve plug A-18mm with cable PUR 3x0.75 bk UL/CSA+drag ch. 15m

- Form A (18 mm)
- PVC or PUR
- · Various lengths available
- Fully over moulded providing a high level of protection

## PRODUCT DESCRIPTION

Form A valve plug connection cables are specialised cables designed to facilitate the connection of valves to control systems in industrial and automation applications. These cables are commonly used in systems where precise control of fluid or gas flow is required, such as in pneumatic, hydraulic, or process control applications. The "Form A" designation refers to the specific type of connection style, ensuring compatibility with various valve types that utilize this standard. Form A valve plug connection cables are designed for reliability, offering secure connections that transmit power and control signals effectively. With their robust construction, these cables are engineered to withstand harsh industrial environments, providing resistance to factors such as vibration, moisture, and temperature fluctuations. As a result, they ensure the continued operation and performance of critical valve systems in sectors like manufacturing, oil and gas, and chemical processing.