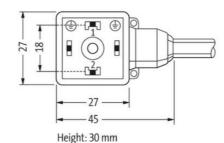

systems where precise control of fluid or gas flow is required, such as in pneumatic, hydraulic, or process control applications. The "Form A" designation refers to the specific type of connection style, ensuring compatibility with various valve types that utilize this standard. Form A valve plug connection cables are designed for reliability, offering secure connections that transmit power and control signals effectively. With their robust construction, these cables are engineered to withstand harsh industrial environments, providing resistance to factors such as vibration, moisture, and temperature fluctuations. As a result, they ensure the continued operation and performance of critical valve systems in sectors like manufacturing, oil and gas, and chemical processing.



Height: 30 mm