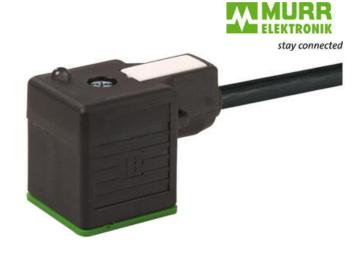

## MURRELEKTRONIC DIN VALVE CONNECTORS

7000-18081-6361000 MSUD valve plug A-18mm with cable PUR 3x0.75 bk UL/CSA+drag ch. 10m

- Form A (18 mm)
- PVC or PUR
- · Various lengths available
- Fully over moulded providing a high level of protection

## PRODUCT DESCRIPTION

Form A valve plug connection cables are specialised cables designed to facilitate the connection of valves to control systems in industrial and automation applications. These cables are commonly used in systems where precise control of fluid or gas flow is required, such as in pneumatic, hydraulic, or process control applications. The "Form A" designation refers to the specific type of connection style, ensuring compatibility with various valve types that utilize this standard. Form A valve plug connection cables are designed for reliability, offering secure connections that transmit power and control signals effectively. With their robust construction, these cables are engineered to withstand harsh industrial environments, providing resistance to factors such as vibration, moisture, and temperature fluctuations. As a result, they ensure the continued operation and performance of critical valve systems in sectors like manufacturing, oil and gas, and chemical processing.