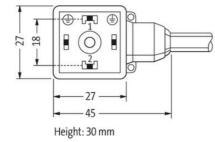

## MURRELEKTRONIC DIN VALVE CONNECTORS

7000-18081-6360300 MSUD valve plug A-18mm with cable PUR 3x0.75 bk UL/CSA+drag ch. 3m

- Form A (18 mm)
- PVC or PUR
- · Various lengths available
- Fully over moulded providing a high level of protection