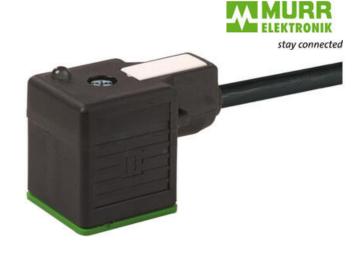

## MURRELEKTRONIC DIN VALVE CONNECTORS

7000-18081-6360300 MSUD valve plug A-18mm with cable PUR 3x0.75 bk UL/CSA+drag ch. 3m

- Form A (18 mm)
- PVC or PUR
- · Various lengths available
- Fully over moulded providing a high level of protection