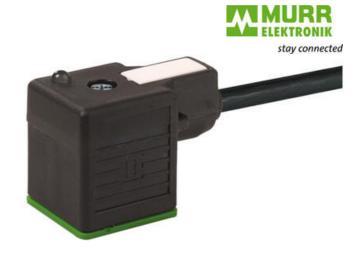

## MURRELEKTRONIC DIN VALVE CONNECTORS

7000-18081-6161000 MSUD valve plug A-18mm with cable PVC 3x0.75 bk

- Form A (18 mm)
- PVC or PUR
- · Various lengths available
- Fully over moulded providing a high level of protection