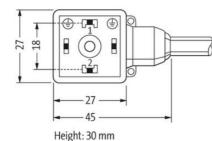

## MURRELEKTRONIC DIN VALVE CONNECTORS

7000-18081-6161000 MSUD valve plug A-18mm with cable PVC 3x0.75 bk

- Form A (18 mm)
- PVC or PUR
- · Various lengths available
- Fully over moulded providing a high level of protection