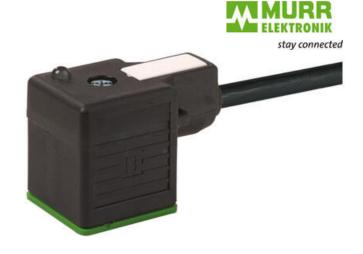

## MURRELEKTRONIC DIN VALVE CONNECTORS

7000-18061-6361500 MSUD valve plug A-18mm with cable PUR 3x0.75 bk UL/CSA+drag ch. 15m

- Form A (18 mm)
- PVC or PUR
- · Various lengths available
- Fully over moulded providing a high level of protection

## PRODUCT DESCRIPTION

Form A valve plug connection cables are specialised cables designed to facilitate the connection of valves to control systems in industrial and automation applications. These cables are commonly used in systems where precise control of fluid or gas flow is required, such as in pneumatic, hydraulic, or process control applications. The "Form A" designation refers to the specific type of connection style, ensuring compatibility with various valve types that utilize this standard. Form A valve plug connection cables are designed for reliability, offering secure connections that transmit power and control signals effectively. With their robust construction, these cables are engineered to withstand harsh industrial environments, providing resistance to factors such as vibration, moisture, and temperature fluctuations. As a result, they ensure the continued operation and performance of critical valve systems in sectors like manufacturing, oil and gas, and chemical processing.