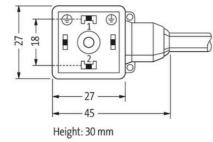

## MURRELEKTRONIC DIN VALVE CONNECTORS

7000-18061-6361500 MSUD valve plug A-18mm with cable PUR 3x0.75 bk UL/CSA+drag ch. 15m

- Form A (18 mm)
- PVC or PUR
- · Various lengths available
- Fully over moulded providing a high level of protection

## PRODUCT DESCRIPTION

Form A valve plug connection cables are specialised cables designed to facilitate the connection of valves to control systems in industrial and automation applications. These cables are commonly used in systems where precise control of fluid or gas flow is required, such as in pneumatic, hydraulic, or process control applications. The "Form A" designation refers to the specific type of connection style, ensuring compatibility with various valve types that utilize this standard. Form A valve plug connection cables are designed for reliability, offering secure connections that transmit power and control signals effectively. With their robust construction, these cables are engineered to withstand harsh industrial environments, providing resistance to factors such as vibration, moisture, and temperature fluctuations. As a result, they ensure the continued operation and performance of critical valve systems in sectors like manufacturing, oil and gas, and chemical processing.