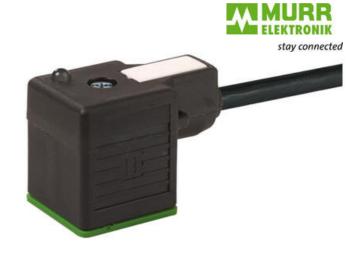

## MURRELEKTRONIC DIN VALVE CONNECTORS

7000-18061-6361000 MSUD valve plug A-18mm with cable PUR 3x0.75 bk UL/CSA+drag ch. 10m

- Form A (18 mm)
- PVC or PUR
- · Various lengths available
- Fully over moulded providing a high level of protection

## PRODUCT DESCRIPTION

Form A valve plug connection cables are specialised cables designed to facilitate the connection of valves to control systems in industrial and automation applications. These cables are commonly used in systems where precise control of fluid or gas flow is required, such as in pneumatic, hydraulic, or process control applications. The "Form A" designation refers to the specific type of connection style, ensuring compatibility with various valve types that utilize this standard. Form A valve plug connection cables are designed for reliability, offering secure connections that transmit power and control signals effectively. With their robust construction, these cables are engineered to withstand harsh industrial environments, providing resistance to factors such as vibration, moisture, and temperature fluctuations. As a result, they ensure the continued operation and performance of critical valve systems in sectors like manufacturing, oil and gas, and chemical processing.