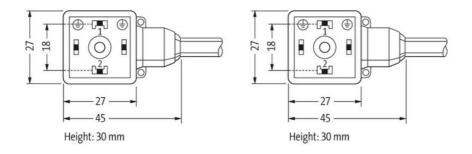

## MURRELEKTRONIC DIN VALVE CONNECTORS

7000-18061-6360500 MSUD valve plug A-18mm with cable PUR 3x0.75 bk UL/CSA+drag ch. 5m

- Form A (18 mm)
- PVC or PUR
- Various lengths available
- Fully over moulded providing a high level of protection