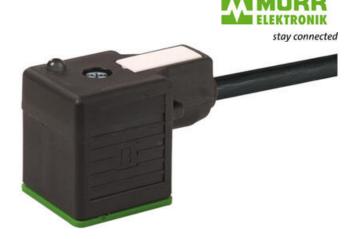

## MURRELEKTRONIC DIN VALVE CONNECTORS

7000-18061-6360500 MSUD valve plug A-18mm with cable PUR 3x0.75 bk UL/CSA+drag ch. 5m

- Form A (18 mm)
- PVC or PUR
- Various lengths available
- Fully over moulded providing a high level of protection