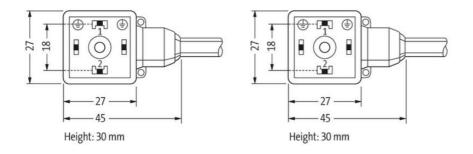

## MURRELEKTRONIC DIN VALVE CONNECTORS

7000-18061-6360300 MSUD valve plug A-18mm with cable PUR 3x0.75 bk UL/CSA+drag ch. 3m

- Form A (18 mm)
- PVC or PUR
- Various lengths available
- Fully over moulded providing a high level of protection