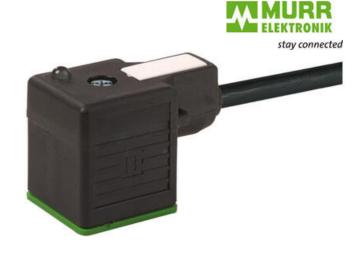

## MURRELEKTRONIC DIN VALVE CONNECTORS

7000-18061-6161000 MSUD valve plug A-18mm with cable PVC 3x0.75 bk 10m

- Form A (18 mm)
- PVC or PUR
- · Various lengths available
- Fully over moulded providing a high level of protection