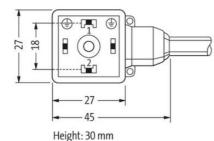

## MURRELEKTRONIC DIN VALVE CONNECTORS

7000-18061-6161000 MSUD valve plug A-18mm with cable PVC 3x0.75 bk 10m

- Form A (18 mm)
- PVC or PUR
- · Various lengths available
- Fully over moulded providing a high level of protection