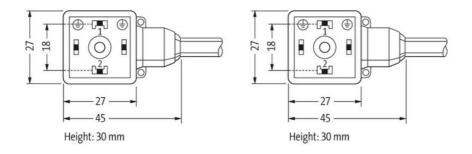

## MURRELEKTRONIC DIN VALVE CONNECTORS

7000-18061-6160150 MSUD valve plug A-18mm with cable PVC 3x0.75 bk 1.5m

- Form A (18 mm)
- PVC or PUR
- Various lengths available
- Fully over moulded providing a high level of protection