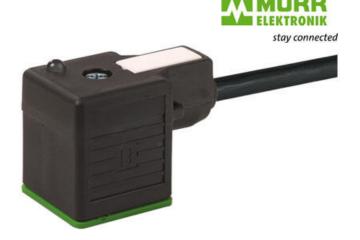

## MURRELEKTRONIC DIN VALVE CONNECTORS

7000-18061-6160150 MSUD valve plug A-18mm with cable PVC 3x0.75 bk 1.5m

- Form A (18 mm)
- PVC or PUR
- Various lengths available
- Fully over moulded providing a high level of protection