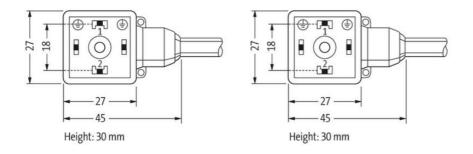

## MURRELEKTRONIC DIN VALVE CONNECTORS

7000-18041-6360750 MSUD valve plug A-18mm with cable PUR 3x0.75 bk UL/CSA+drag ch. 7.5m

- PVC or PUR
- Various lengths available
- Fully over moulded providing a high level of protection