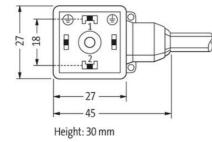

## MURRELEKTRONIC DIN VALVE CONNECTORS

7000-18041-6360500 MSUD valve plug A-18mm with cable PUR 3x0.75 bk UL/CSA+drag ch. 5m

- Form A (18 mm)
- PVC or PUR
- · Various lengths available
- Fully over moulded providing a high level of protection