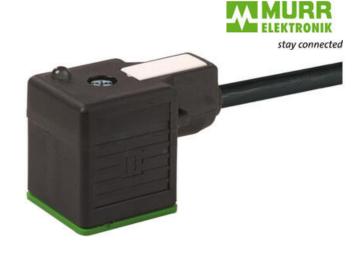

## MURRELEKTRONIC DIN VALVE CONNECTORS

7000-18041-6360500 MSUD valve plug A-18mm with cable PUR 3x0.75 bk UL/CSA+drag ch. 5m

- Form A (18 mm)
- PVC or PUR
- · Various lengths available
- Fully over moulded providing a high level of protection