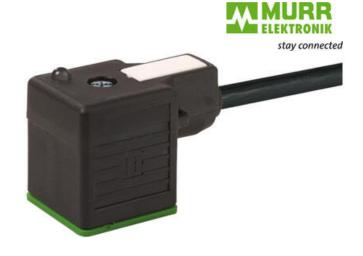

## MURRELEKTRONIC DIN VALVE CONNECTORS

7000-18041-6360300 MSUD valve plug A-18mm with cable PUR 3x0.75 bk UL/CSA+drag ch. 3m

- Form A (18 mm)
- PVC or PUR
- · Various lengths available
- Fully over moulded providing a high level of protection