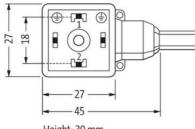

commonly used in systems where precise control of fluid or gas flow is required, such as in pneumatic, hydraulic, or process control applications. The "Form A" designation refers to the specific type of connection style, ensuring compatibility with various valve types that utilize this standard. Form A valve plug connection cables are designed for reliability, offering secure connections that transmit power and control signals effectively. With their robust construction, these cables are engineered to withstand harsh industrial environments, providing resistance to factors such as vibration, moisture, and temperature fluctuations. As a result, they ensure the continued operation and performance of critical valve systems in sectors like manufacturing, oil and gas, and chemical processing.



Height: 30 mm