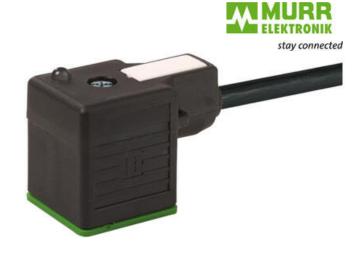

## MURRELEKTRONIC DIN VALVE CONNECTORS

7000-18041-6360150 MSUD valve plug A-18mm with cable PUR 3x0.75 bk UL/CSA+drag ch. 1.5m

- Form A (18 mm)
- PVC or PUR
- · Various lengths available
- Fully over moulded providing a high level of protection

## PRODUCT DESCRIPTION

Form A valve plug connection cables are specialised cables designed to facilitate the connection of valves to control systems in industrial and automation applications. These cables are commonly used in systems where precise control of fluid or gas flow is required, such as in pneumatic, hydraulic, or process control applications. The "Form A" designation refers to the specific type of connection style, ensuring compatibility with various valve types that utilize this standard. Form A valve plug connection cables are designed for reliability, offering secure connections that transmit power and control signals effectively. With their robust construction, these cables are engineered to withstand harsh industrial environments, providing resistance to factors such as vibration, moisture, and temperature fluctuations. As a result, they ensure the continued operation and performance of critical valve systems in sectors like manufacturing, oil and gas, and chemical processing.