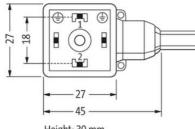

commonly used in systems where precise control of fluid or gas flow is required, such as in pneumatic, hydraulic, or process control applications. The "Form A" designation refers to the specific type of connection style, ensuring compatibility with various valve types that utilize this standard. Form A valve plug connection cables are designed for reliability, offering secure connections that transmit power and control signals effectively. With their robust construction, these cables are engineered to withstand harsh industrial environments, providing resistance to factors such as vibration, moisture, and temperature fluctuations. As a result, they ensure the continued operation and performance of critical valve systems in sectors like manufacturing, oil and gas, and chemical processing.



Height: 30 mm