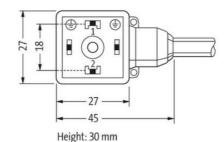

systems where precise control of fluid or gas flow is required, such as in pneumatic, hydraulic, or process control applications. The "Form A" designation refers to the specific type of connection style, ensuring compatibility with various valve types that utilize this standard. Form A valve plug connection cables are designed for reliability, offering secure connections that transmit power and control signals effectively. With their robust construction, these cables are engineered to withstand harsh industrial environments, providing resistance to factors such as vibration, moisture, and temperature fluctuations. As a result, they ensure the continued operation and performance of critical valve systems in sectors like manufacturing, oil and gas, and chemical processing.



Height: 30 mm