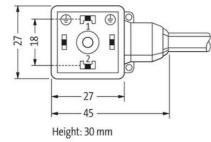

## MURRELEKTRONIC DIN VALVE CONNECTORS

7000-18041-6161000 MSUD valve plug A-18mm with cable PVC 3x0.75 bk

- Form A (18 mm)
- PVC or PUR
- · Various lengths available
- Fully over moulded providing a high level of protection