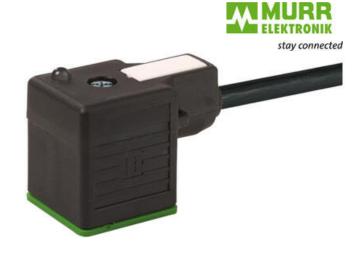

## MURRELEKTRONIC DIN VALVE CONNECTORS

7000-18041-6161000 MSUD valve plug A-18mm with cable PVC 3x0.75 bk

- Form A (18 mm)
- PVC or PUR
- · Various lengths available
- Fully over moulded providing a high level of protection