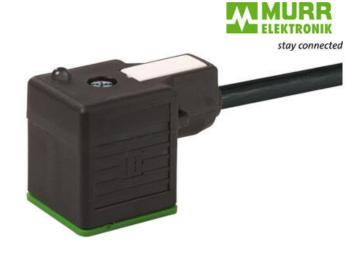

## MURRELEKTRONIC DIN VALVE CONNECTORS

7000-18041-6160500 MSUD valve plug A-18mm with cable PVC 3x0.75 bk 5m

- Form A (18 mm)
- PVC or PUR
- · Various lengths available
- Fully over moulded providing a high level of protection