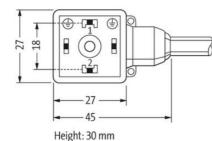

## MURRELEKTRONIC DIN VALVE CONNECTORS

7000-18041-6160500 MSUD valve plug A-18mm with cable PVC 3x0.75 bk 5m

- Form A (18 mm)
- PVC or PUR
- · Various lengths available
- Fully over moulded providing a high level of protection