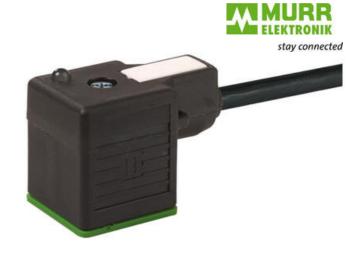

## MURRELEKTRONIC DIN VALVE CONNECTORS

7000-18021-6360060 MSUD valve plug A-18mm with cable PUR 3x0.75 bk UL/CSA+drag ch. 0.6m

- Form A (18 mm)
- PVC or PUR
- · Various lengths available
- Fully over moulded providing a high level of protection

## PRODUCT DESCRIPTION

Form A valve plug connection cables are specialised cables designed to facilitate the connection of valves to control systems in industrial and automation applications. These cables are commonly used in systems where precise control of fluid or gas flow is required, such as in pneumatic, hydraulic, or process control applications. The "Form A" designation refers to the specific type of connection style, ensuring compatibility with various valve types that utilize this standard. Form A valve plug connection cables are designed for reliability, offering secure connections that transmit power and control signals effectively. With their robust construction, these cables are engineered to withstand harsh industrial environments, providing resistance to factors such as vibration, moisture, and temperature fluctuations. As a result, they ensure the continued operation and performance of critical valve systems in sectors like manufacturing, oil and gas, and chemical processing.