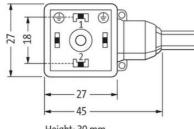

commonly used in systems where precise control of fluid or gas flow is required, such as in pneumatic, hydraulic, or process control applications. The "Form A" designation refers to the specific type of connection style, ensuring compatibility with various valve types that utilize this standard. Form A valve plug connection cables are designed for reliability, offering secure connections that transmit power and control signals effectively. With their robust construction, these cables are engineered to withstand harsh industrial environments, providing resistance to factors such as vibration, moisture, and temperature fluctuations. As a result, they ensure the continued operation and performance of critical valve systems in sectors like manufacturing, oil and gas, and chemical processing.



Height: 30 mm