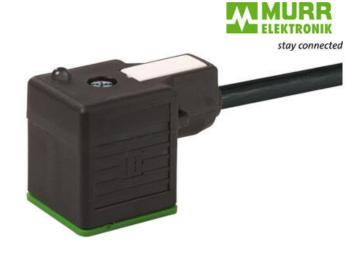

## MURRELEKTRONIC DIN VALVE CONNECTORS

7000-18021-6161000 MSUD valve plug A-18mm with cable PVC 3x0.75 bk

- Form A (18 mm)
- PVC or PUR
- · Various lengths available
- Fully over moulded providing a high level of protection

## PRODUCT DESCRIPTION

Form A valve plug connection cables are specialised cables designed to facilitate the connection of valves to control systems in industrial and automation applications. These cables are commonly used in systems where precise control of fluid or gas flow is required, such as in pneumatic, hydraulic, or process control applications. The "Form A" designation refers to the specific type of connection style, ensuring compatibility with various valve types that utilize this standard. Form A valve plug connection cables are designed for reliability, offering secure connections that transmit power and control signals effectively. With their robust construction, these cables are engineered to withstand harsh industrial environments, providing resistance to factors such as vibration, moisture, and temperature fluctuations. As a result, they ensure the continued operation and performance of critical valve systems in sectors like manufacturing, oil and gas, and chemical processing.