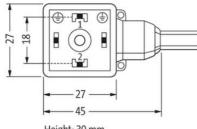

commonly used in systems where precise control of fluid or gas flow is required, such as in pneumatic, hydraulic, or process control applications. The "Form A" designation refers to the specific type of connection style, ensuring compatibility with various valve types that utilize this standard. Form A valve plug connection cables are designed for reliability, offering secure connections that transmit power and control signals effectively. With their robust construction, these cables are engineered to withstand harsh industrial environments, providing resistance to factors such as vibration, moisture, and temperature fluctuations. As a result, they ensure the continued operation and performance of critical valve systems in sectors like manufacturing, oil and gas, and chemical processing.



Height: 30 mm