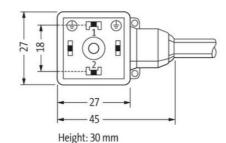

systems where precise control of fluid or gas flow is required, such as in pneumatic, hydraulic, or process control applications. The "Form A" designation refers to the specific type of connection style, ensuring compatibility with various valve types that utilize this standard. Form A valve plug connection cables are designed for reliability, offering secure connections that transmit power and control signals effectively. With their robust construction, these cables are engineered to withstand harsh industrial environments, providing resistance to factors such as vibration, moisture, and temperature fluctuations. As a result, they ensure the continued operation and performance of critical valve systems in sectors like manufacturing, oil and gas, and chemical processing.



Height: 30 mm